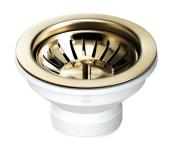

# 90 x 50mm Brushed Brass Stainless Steel Basket Waste & Long Thread

Code: 90BW-BB

## **Specifications**

- Material: Stainless Steel top & ABS plastic base
- Includes extended 70mm thread for thick ceramic sinks
- Ultra-Durable PVD finish
- These wastes suit sinks between 0-70mm thick