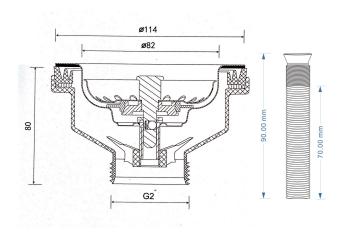

# 90 x 50mm Brushed Brass Stainless Steel Basket Waste & Long Thread

Code: 90BW-BB

## **Specifications**

- Material: Stainless Steel top & ABS plastic base
- Includes extended 70mm thread for thick ceramic sinks
- Ultra-Durable PVD finish
- These wastes suit sinks between 0-70mm thick