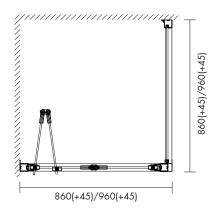

#### **SPECIFICATIONS**

- 2000mm high
- 8mm toughened glass AS/NZS 2208
- Pre-coated with easy-to-clean Enduroshield glass surface treatment
- Easy installation kit ideal for DIY
- Large adjustment range with the added flexibility of alcove fitting (front only)
- Suitable for use on tiled floors and shower bases
- Available in Chrome or Matt Black frame