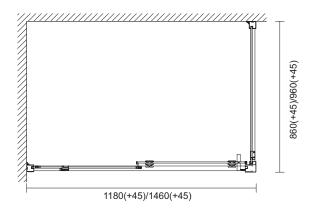

### framed shower screen

The Corsica Bi-fold is a framed shower screen and is available in left or right hand openings. The front panel set can be used with a return panel or in an alcove. The unique bi-fold door opens inwards and incorporates a quick release catch for emergency outward opening.

The Corsica Slider is a framed shower screen with a sliding door. The Slider features a fully reversible design to suit left or right hand openings The front panel set can be used with a return panel or in an alcove. The clever, water tight design ensures all water is contained in the shower recess.

#### **SPECIFICATIONS**

- 2000mm high
- 8mm toughened glass AS/NZS 2208
- Pre-coated with easy-to-clean Enduroshield glass surface treatment
- Easy installation kit ideal for DIY
- Large adjustment range with the added flexibility of alcove fitting (front only)
- Suitable for use on tiled floors and shower bases
- Available in Chrome or Matt Black frame