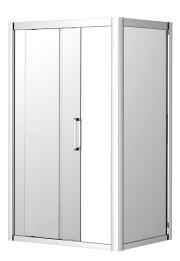

### framed shower screen

The Corsica Bi-fold is a framed shower screen and is available in left or right hand openings. The front panel set can be used with a return panel or in an alcove. The unique bi-fold door opens inwards and incorporates a quick release catch for emergency outward opening.

The Corsica Slider is a framed shower screen with a sliding door. The Slider features a fully reversible design to suit left or right hand openings The front panel set can be used with a return panel or in an alcove. The clever, water tight design ensures all water is contained in the shower recess.

#### **SPECIFICATIONS**

- 2000mm high
- 8mm toughened glass AS/NZS 2208
- Pre-coated with easy-to-clean Enduroshield glass surface treatment
- Easy installation kit ideal for DIY
- Large adjustment range with the added flexibility of alcove fitting (front only)
- Suitable for use on tiled floors and shower bases
- Available in Chrome or Matt Black frame