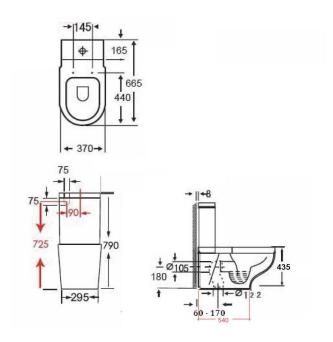

## **Specifications**

- Finish: Gloss White Ceramic
- Seat: Quick release, soft close, duroplast.
- Universal S or P trap (90° Adjustable pan bend included).
- Waste set out: Variable 60mm to 170mm. Larger set out available from 170-250mm when the 3-piece pan bend (code: APB350) is purchased.
- Water supply: Universal back or bottom (left or right)
- WELS rating: 4 Star (4.5/3L) (R:L03106)
- Watermark Approved to Australian Standards