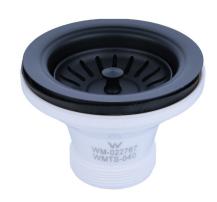

## 90 x 50mm Matte Black Basket Waste with Long Screw

Code: 90BW-MB

## **Specifications**

- Material: Stainless Steel top & ABS plastic base
- Includes extended 70mm thread for thick ceramic sinks
- Durable electroplated finish with anti-corrosion protective lacquer
- These wastes suit sinks between 0-70mm thick