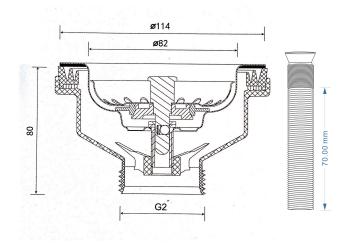

## **Specifications**

- Material: Stainless Steel top & ABS plastic base
- Includes extended 70mm thread for thick ceramic sinks
- Durable electroplated finish with anti-corrosion protective lacquer
- These wastes suit sinks between 0-70mm thick