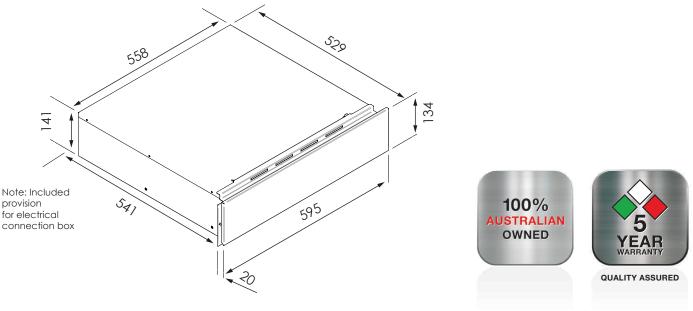

## Black Krystal Multifunction Culinary Drawer

## Model CDK15630

- Black Krystal glass front panel
- 22L with 25kg load capacity
- 3 pre-set temperature settings for warming cups, plates and food
- Digital display temperature adjustment from 40°C 80°C
- Temperature adjustments at 5°C increments monitored by an electronic thermostat
- Customisable temperature and time settings for low temperature slow cooking
- Audible sound indicator at the end of a timed function
- Maximum drawer extension 455mm
- ESTC Electronic Sensor Touch Controls
- Soft close drawer with push to auto open
- 1000W bottom heating element
- Removable, washable anti-slip mat