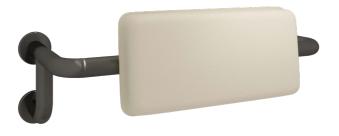

**RBA4150-103** Classic Backrest to AS1428.1

Model RBA4150-103 Date 08/04/20 Doc# ii/rba4150-103/0420

Supercedes all previous

#### **Contents:**

1 x Backrest cushion (Polyurethane)

4x **Rackrest bolts** 

4x Washers

1x Satin Stainless steel frame

20x Wall fixings screws & plugs