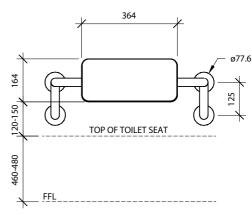

#### Installation:

RBA Backrests meet the requirements of AS1428.1-2009 (Amdt 1-2010) when installed correctly.

- 1. Secure the backrest cushion to the stainless steel frame using the bolts provided.
- 2. To comply with AS1428.1, position the Backrest assembly against the wall so that the bottom of the cushion is 120-150mm above the seat of the Accessible WC. It should be located centrally above the WC.
- 3. Mark the fixing locations accordingly.
- **4.** Mount the backrest assembly to the wall.
- **5.** Slide covers over mounting flanges to conceal fixings.

### **Mounting Heights:**

**Note:** This product should be installed by suitably qualified persons in a fit for purpose application, to suitable materials and using suitable fixings and comply with any relevant codes. It should be inspected periodically for signs of wear and tear that may affect performance or safety.