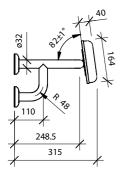

#### Installation:

RBA Backrests meet the requirements of AS1428.1-2009 (Amdt 1-2010) when installed correctly.

- 1. Secure the backrest cushion to the stainless steel frame using the bolts provided.
- 2. To comply with AS1428.1, position the Backrest assembly against the wall so that the bottom of the cushion is 120-150mm above the seat of the Accessible WC. It should be located centrally above the WC.
- 3. Mark the fixing locations accordingly.
- **4.** Mount the backrest assembly to the wall.
- **5.** Slide covers over mounting flanges to conceal fixings.

### **Mounting Heights:**

**Note:** This product should be installed by suitably qualified persons in a fit for purpose application, to suitable materials and using suitable fixings and comply with any relevant codes. It should be inspected periodically for signs of wear and tear that may affect performance or safety.