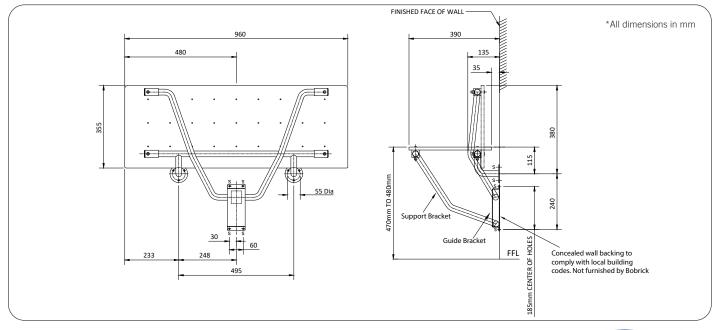

#### Installation

Warning: Folding Shower Seats are no stronger than the anchors or walls to which they are attached and therefore must be firmly secured in order to support the loads for which they are intended.

Important: Installation instructions and current rough-in details should be furnished with each fixture. Do not rough in without certified dimensions. Dimensions are subject to manufacturer's tolerance of +/-10mm.