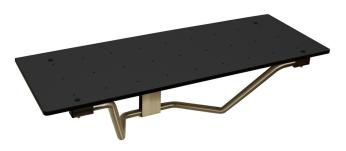

# **Folding Shower Seat | Black**

#### **Materials & Features**

RBA folding shower seats are designed to suit all requirements of AS1428.1-2009 when installed correctly. Unit is slip-resistant and self-draining. Seat folds in an upwards direction.

#### **Technical Detail**

| Frame: |  |
|--------|--|
| Seat:  |  |
| SWL    |  |

1.6mm x 30mm tube, 304 Stainless Steel, Satin Finish One-piece, 12mm phenolic, black 227kgs