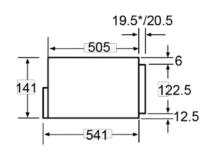

# PRODUCT DIMENTIONS:

Easy clean AAA grade enamel interior.

Clean stainless steel using only recommended stainless steel cleaning products. No abrasives, corrosive detergents, bleaches or acids not required for cleaning the oven.