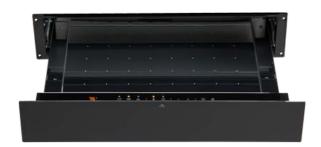

### **FEATURES:**

- Food & crockery warming drawer
- Suits the compact Valencia series
- 22L Cavity size
- 25kg maximum loading capacity
- Digital touch control
- Easy push touch telescopic sliding system
- Stainless steel cavity
- Two-time duration selection
- Digital touch control
- Easy push touch telescopic sliding system
- Stainless steel cavity
- Two-time duration selection
- Black glass design