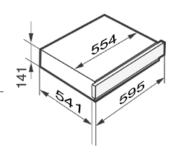

# PRODUCT DIMENTIONS:

Easy clean AAA grade enamel interior.

Clean stainless steel using only recommended stainless steel cleaning products. No abrasives, corrosive detergents, bleaches or acids not required for cleaning the oven.