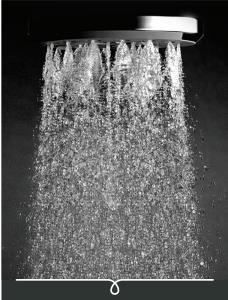

## KIRI MKII LOW FLOW HANDSET

Satinjet®. The unmistakable feeling of 300,000 droplets per second.

Unlike conventional showers, Satinjet uses unique twin-jet technology to create optimum water droplet size and pressure, with over 300,000 droplets per second providing greater warmth and coverage. The result is an immersive, full-body experience.