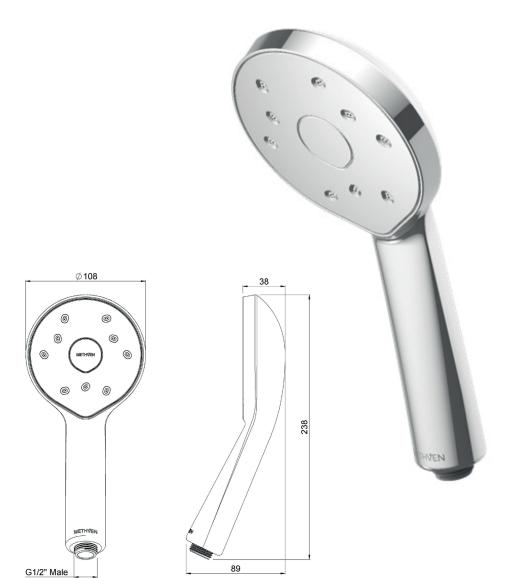

**CONSTRUCTION**: Chrome-plated

CLASSIFICATION: Suitable for mains pressures only

INLET CONNECTIONS: 1/2 "BSP Male WORKING PRESSURE: 150 - 500kPa

OPERATING TEMPERATURE: 5 °C - 70 °C

- · Tamper resistant flow restrictor
- Easy-clean coating on faceplate
- · Low maintenance Satinjet® single function shower
- Does not operate on all instantaneous hot water systems
- 3 star WELS rated on mains pressure (5.0 l/m)

**Chrome Faceplate** 

**KRLFHSCP**