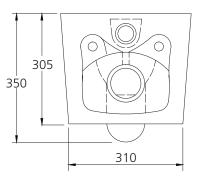

## Specifications /

| WELs Rating                       | 4 star, 3.5L avg flush volume                                                                                                                                                                                                                                                            |
|-----------------------------------|------------------------------------------------------------------------------------------------------------------------------------------------------------------------------------------------------------------------------------------------------------------------------------------|
| Pan                               | Rimless/Easy-clean design                                                                                                                                                                                                                                                                |
| Trap(s)                           | P-trap installation (refer drawing)                                                                                                                                                                                                                                                      |
| Cistern                           | Geberit Sigma8 Concealed Cistern with Frame (Dual flush valve 4.5L/3L)                                                                                                                                                                                                                   |
| Fixing                            | The toilet is fixed with a Geberit concealed water tank in wall.                                                                                                                                                                                                                         |
| Seat                              | Soft close and quick release toilet seat is provided as standard. Compression moulded toilet seat, fitted with buffers and metal hinges.                                                                                                                                                 |
| Colours                           | White (with chrome or black flush plate)                                                                                                                                                                                                                                                 |
| Installation                      | The installation of the toilet suite shall be in accordance with the normal minimum drain line grade requirements in AS/NZS 3500.2.                                                                                                                                                      |
| Materials                         | Vitreous china                                                                                                                                                                                                                                                                           |
| Weight                            | 30kg                                                                                                                                                                                                                                                                                     |
| Parts list                        | UF toilet seat, Geberit double flushing valve, standard pipe.                                                                                                                                                                                                                            |
| Warranty                          | 10 years vitreous china cistern and pan replacement of product; 2 years valves, fittings and seat; 1 year seals and labour (refer to oliveri.com.au/service-and-warranty-au)                                                                                                             |
| Maintenance and care instructions | All surfaces should be cleaned with mild liquid detergent or soap and water. Do not use cream cleaners or citrus based cleaning products, as they are abrasive. Use of unsuitable cleaning agents may damage the surface. Any damage caused in this way will not be covered by warranty. |
|                                   |                                                                                                                                                                                                                                                                                          |