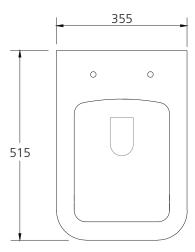

## Specifications /

| WELs Rating                       | 4 star, 3.5L avg flush volume                                                                                                                                                                                                                                                            |
|-----------------------------------|------------------------------------------------------------------------------------------------------------------------------------------------------------------------------------------------------------------------------------------------------------------------------------------|
| Pan                               | Rimless/Easy-clean design                                                                                                                                                                                                                                                                |
| Trap(s)                           | P-trap installation (refer drawing)                                                                                                                                                                                                                                                      |
| Cistern                           | Geberit Sigma8 Concealed Cistern with Frame (Dual flush valve 4.5L/3L)                                                                                                                                                                                                                   |
| Fixing                            | The toilet is fixed with a Geberit concealed water tank in wall.                                                                                                                                                                                                                         |
| Seat                              | Soft close and quick release toilet seat is provided as standard. Compression moulded toilet seat, fitted with buffers and metal hinges.                                                                                                                                                 |
| Colours                           | White (with chrome or black flush plate)                                                                                                                                                                                                                                                 |
| Installation                      | The installation of the toilet suite shall be in accordance with the normal minimum drain line grade requirements in AS/NZS 3500.2.                                                                                                                                                      |
| Materials                         | Vitreous china                                                                                                                                                                                                                                                                           |
| Weight                            | 30kg                                                                                                                                                                                                                                                                                     |
| Parts list                        | UF toilet seat, Geberit double flushing valve, standard pipe.                                                                                                                                                                                                                            |
| Warranty                          | 10 years vitreous china cistern and pan replacement of product; 2 years valves, fittings and seat; 1 year seals and labour (refer to oliveri.com.au/service-and-warranty-au)                                                                                                             |
| Maintenance and care instructions | All surfaces should be cleaned with mild liquid detergent or soap and water. Do not use cream cleaners or citrus based cleaning products, as they are abrasive. Use of unsuitable cleaning agents may damage the surface. Any damage caused in this way will not be covered by warranty. |
|                                   |                                                                                                                                                                                                                                                                                          |