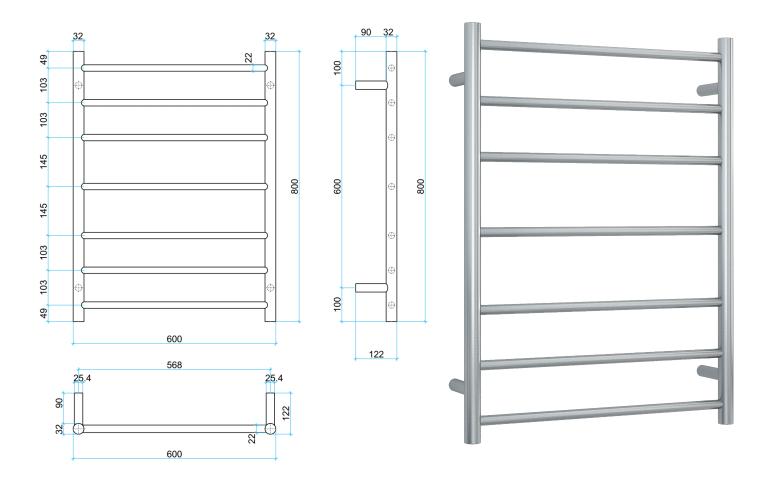

## Thermorail Ladder Towel Rails 12V

Electric Heated Towel Rails for use in bathrooms

| Stock Code | Finish                  | Size (mm)          | Output (W) | No. of Bars |
|------------|-------------------------|--------------------|------------|-------------|
| SRB4412    | Brushed Stainless Steel | W600 x H800 x D122 | 90 Watts   | 7           |