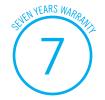

## **Thermorail Ladder Towel Rails 240V**

Electric Heated Towel Rails for use in bathrooms

This rail has Multiflex wiring which means that there is a connection point on both the left and right hand side of the rail and the lead can be connected to either side. Being a dry element rail, this can be mounted either way up meaning the wiring can be from any of the four mounting points.

| Stock Code | Finish       | Size (mm)          | Output (W) | No. of Bars |
|------------|--------------|--------------------|------------|-------------|
| SR25MBG    | Brushed Gold | W550 x H550 x D122 | 41 Watts   | 4           |