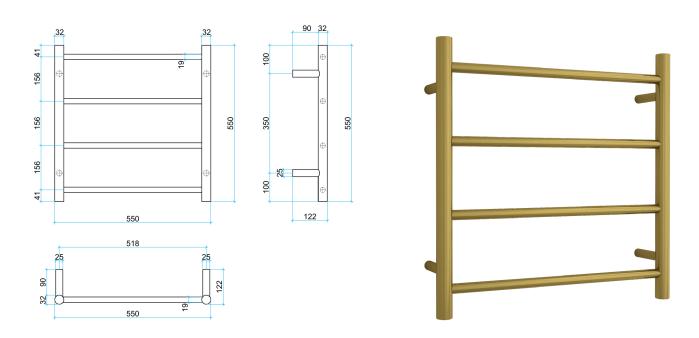

## **Thermorail Ladder Towel Rails 240V**

Electric Heated Towel Rails for use in bathrooms

This rail has Multiflex wiring which means that there is a connection point on both the left and right hand side of the rail and the lead can be connected to either side. Being a dry element rail, this can be mounted either way up meaning the wiring can be from any of the four mounting points.

| Stock Code | Finish       | Size (mm)          | Output (W) | No. of Bars |
|------------|--------------|--------------------|------------|-------------|
| SR25MBG    | Brushed Gold | W550 x H550 x D122 | 41 Watts   | 4           |

**PLEASE NOTE:** Specifications are for information purposes only. Whilst every effort has been made to ensure the product specifications are accurate, due to continuing product development and improvement the specifications are subject to change. Specifications can be used to rough in and fit timber supports in the wall however we recommend no holes are drilled without having the product on site or verifying the details with the manufacturer. Thermogroup cannot be held liable or responsible for errors due to updated specifications.