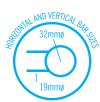

| Stock Code | Finish       | Size (mm)          | Output (W) | No. of Bars |
|------------|--------------|--------------------|------------|-------------|
| SR25MBG    | Brushed Gold | W550 x H550 x D122 | 41 Watts   | 4           |