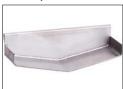

found for almost all applications. We can pre-assemble to your requirements or provide in kit form to make your next drainage project easy.

### **FEATURES & BENEFITS:**

- Manufactured using 316 grade stainless steel
- Available in kit form or pre-fabricated to your requirement
- Kit form includes a hole saw and sealant
- 38mm, 50mm, 76mm or 89mm outlet
- Optional fixed and removable strainer
- · G200 wedge wire grate or tile insert
- Corners available 45 degree or 90 degree
- Joining strips available for continuous runs
- Typically used in showers, bathroom areas, balconies, courtyards and swimming pool areas
- Short lead times
- · Epoxy coating available for pre-fabricated





## **Profile**



## Channel



#### Tile Insert



## Outlet



## Joining Strip



### Grate



# End Cap



# Fixed and Removable



#### Corner





Details accurate at time of print. Whilst all care has been taken in compiling this information, designs & dimensions shown are indicative only and should not be relied upon without prior approval.