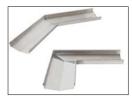

an pre-assemble to your requirements or provide in kit form to make your next drainage project easy.

### **FEATURES & BENEFITS:**

- Manufactured using 316 grade stainless steel
- Available in kit form or pre-fabricated to your requirement
- Kit form includes a hole saw and sealant
- 38mm, 50mm, 76mm or 89mm outlet
- Optional fixed and removable strainer
- · G200 wedge wire grate or tile insert
- Corners available 45 degree or 90 degree
- Joining strips available for continuous runs
- Typically used in showers, bathroom areas, balconies, courtyards and swimming pool areas
- Short lead times
- · Epoxy coating available for pre-fabricated





## **Profile**



## Channel



#### Tile Insert



## Outlet



## Joining Strip



### Grate



# End Cap



# Fixed and Removable



#### Corner





Details accurate at time of print. Whilst all care has been taken in compiling this information, designs & dimensions shown are indicative only and should not be relied upon without prior approval.