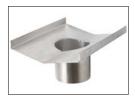

ular drainage system ensures a solution can be found for almost all applications. We can pre-assemble to your requirements or provide in kit form to make your next drainage project easy.

### **FEATURES & BENEFITS:**

- Manufactured using 316 grade stainless steel
- Available in kit form or pre-fabricated to your requirement
- Kit form includes a hole saw and sealant
- 38mm, 50mm, 76mm or 89mm outlet
- Optional fixed and removable strainer
- · G200 wedge wire grate or tile insert
- Corners available 45 degree or 90 degree
- Joining strips available for continuous runs
- Typically used in showers, bathroom areas, balconies, courtyards and swimming pool areas
- Short lead times
- · Epoxy coating available for pre-fabricated





## **Profile**



## Channel



#### Tile Insert



## Outlet



## Joining Strip



### Grate



# End Cap



# Fixed and Removable



#### Corner





Details accurate at time of print. Whilst all care has been taken in compiling this information, designs & dimensions shown are indicative only and should not be relied upon without prior approval.