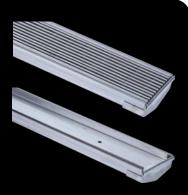

#### PRODUCT CODE:

# M-FT-7-100 (with G200 grate or tile insert)

The unique and flexible design of our In2Gr8 modular drainage system ensures a solution can be found for almost all applications. We can pre-assemble to your requirements or provide in kit form to make your next drainage project easy.

### **FEATURES & BENEFITS:**

- Manufactured using 316 grade stainless steel
- Available in kit form or pre-fabricated to your requirement
- Kit form includes a hole saw and sealant
- 38mm, 50mm, 76mm or 89mm outlet
- Optional fixed and removable strainer
- · G200 wedge wire grate or tile insert
- Corners available 45 degree or 90 degree
- Joining strips available for continuous runs
- Typically used in showers, bathroom areas, balconies, courtyards and swimming pool areas
- Short lead time