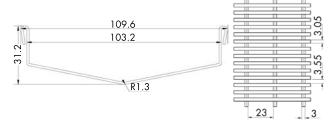

he unique and flexible design of our In2Gr8 modular drainage system ensures a solution can be found for almost all applications. We can pre-assemble to your requirements or provide in kit form to make your next drainage project easy.

### **FEATURES & BENEFITS:**

- Manufactured using 316 grade stainless steel
- Available in kit form or pre-fabricated to your requirement
- Kit form includes a hole saw and sealant
- 38mm, 50mm, 76mm or 89mm outlet
- Optional fixed and removable strainer
- · G200 wedge wire grate or tile insert
- Corners available 45 degree or 90 degree
- Joining strips available for continuous runs
- Typically used in showers, bathroom areas, balconies, courtyards and swimming pool areas
- Short lead times
- · Epoxy coating available for pre-fabricated





## **Profile**



## Channel



#### Tile Insert



## Outlet



## Joining Strip



### Grate



# End Cap



# Fixed and Removable



#### Corner





Details accurate at time of print. Whilst all care has been taken in compiling this information, designs & dimensions shown are indicative only and should not be relied upon without prior approval.