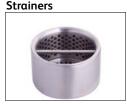

lications. We can pre-assemble to your requirements or provide in kit form to make your next drainage project easy.

### **FEATURES & BENEFITS:**

- Manufactured using 316 grade stainless steel
- Available in kit form or pre-fabricated to your requirement
- Kit form includes a hole saw and sealant
- 38mm, 50mm, 76mm or 89mm outlet
- Optional fixed and removable strainer
- · G200 wedge wire grate or tile insert
- Corners available 45 degree or 90 degree
- Joining strips available for continuous runs
- Typically used in showers, bathroom areas, balconies, courtyards and swimming pool areas
- Short lead times
- · Epoxy coating available for pre-fabricated





## **Profile**



## Channel



#### Tile Insert



## Outlet



## Joining Strip



### Grate



# End Cap



# Fixed and Removable



#### Corner





Details accurate at time of print. Whilst all care has been taken in compiling this information, designs & dimensions shown are indicative only and should not be relied upon without prior approval.