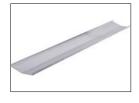

ensures a solution can be found for almost all applications. We can pre-assemble to your requirements or provide in kit form to make your next drainage project easy.

### **FEATURES & BENEFITS:**

- Manufactured using 316 grade stainless steel
- Available in kit form or pre-fabricated to your requirement
- Kit form includes a hole saw and sealant
- 38mm, 50mm, 76mm or 89mm outlet
- Optional fixed and removable strainer
- · G200 wedge wire grate or tile insert
- Corners available 45 degree or 90 degree
- Joining strips available for continuous runs
- Typically used in showers, bathroom areas, balconies, courtyards and swimming pool areas
- Short lead times
- · Epoxy coating available for pre-fabricated





## **Profile**



## Channel



#### Tile Insert



## Outlet



## Joining Strip



### Grate



# End Cap



# Fixed and Removable



#### Corner





Details accurate at time of print. Whilst all care has been taken in compiling this information, designs & dimensions shown are indicative only and should not be relied upon without prior approval.