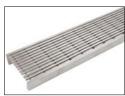

lution can be found for almost all applications. We can pre-assemble to your requirements or provide in kit form to make your next drainage project easy.

### **FEATURES & BENEFITS:**

- Manufactured using 316 grade stainless steel
- Available in kit form or pre-fabricated to your requirement
- Kit form includes a hole saw and sealant
- 38mm, 50mm, 76mm or 89mm outlet
- Optional fixed and removable strainer
- · G200 wedge wire grate or tile insert
- Corners available 45 degree or 90 degree
- Joining strips available for continuous runs
- Typically used in showers, bathroom areas, balconies, courtyards and swimming pool areas
- Short lead times
- · Epoxy coating available for pre-fabricated





## **Profile**



## Channel



#### Tile Insert



## Outlet



## Joining Strip



### Grate



# End Cap



# Fixed and Removable



#### Corner





Details accurate at time of print. Whilst all care has been taken in compiling this information, designs & dimensions shown are indicative only and should not be relied upon without prior approval.