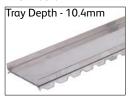

ur In2Gr8 modular drainage system ensures a solution can be found for almost all applications. We can pre-assemble to your requirements or provide in kit form to make your next drainage project easy.

### **FEATURES & BENEFITS:**

- Manufactured using 316 grade stainless steel
- Available in kit form or pre-fabricated to your requirement
- Kit form includes a hole saw and sealant
- 38mm, 50mm, 76mm or 89mm outlet
- Optional fixed and removable strainer
- · G200 wedge wire grate or tile insert
- Corners available 45 degree or 90 degree
- Joining strips available for continuous runs
- Typically used in showers, bathroom areas, balconies, courtyards and swimming pool areas
- Short lead times
- · Epoxy coating available for pre-fabricated





## **Profile**



## Channel



#### Tile Insert



## Outlet



## Joining Strip



### Grate



# End Cap



# Fixed and Removable



#### Corner





Details accurate at time of print. Whilst all care has been taken in compiling this information, designs & dimensions shown are indicative only and should not be relied upon without prior approval.