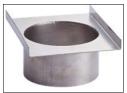

#### FEATURES & BENEFITS:

- Manufactured using 316 grade stainless steel
- Available in kit form or pre-fabricated to your requirement
- Kit form includes a hole saw and sealant
- 38mm, 50mm, 76mm or 89mm outlet
- Optional fixed and removable strainer
- G200 wedge wire grate or tile insert
- Corners available 45 degree or 90 degree
- Joining strips available for continuous runs
- Typically used in showers, bathroom areas, balconies, courtyards and swimming pool areas
- Short lead times
- Epoxy coating available for pre-fabricated