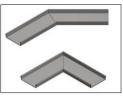

#### FEATURES & BENEFITS:

- Manufactured using 316 grade stainless steel
- Available in kit form or pre-fabricated to your requirement
- Kit form includes a hole saw and sealant
- 38mm, 50mm, 76mm or 89mm outlet
- Optional fixed and removable strainer
- G200 wedge wire grate or tile insert
- Corners available 45 degree or 90 degree
- Joining strips available for continuous runs
- Typically used in showers, bathroom areas, balconies, courtyards and swimming pool areas
- Short lead times
- Epoxy coating available for pre-fabricated

# Fixed and Removable Strainers

Corner

www.3monkeez.com.au NSW | ACT | VIC | TAS | SA | WA | NT | QLD wiseadvice@3monkeez.com.au