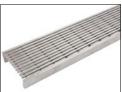

Gr8 modular drainage system ensures a solution can be found for almost all applications. We can pre-assemble to your requirements or provide in kit form to make your next drainage project easy.

#### FEATURES & BENEFITS:

- Manufactured using 316 grade stainless steel
- Available in kit form or pre-fabricated to your requirement
- Kit form includes a hole saw and sealant
- 38mm, 50mm, 76mm or 89mm outlet
- Optional fixed and removable strainer
- G200 wedge wire grate or tile insert
- Corners available 45 degree or 90 degree
- Joining strips available for continuous runs
- Typically used in showers, bathroom areas, balconies, courtyards and swimming pool areas
- Short lead times
- Epoxy coating available for pre-fabricated



Profile





### Channel









## **Joining Strip**



Grate



End Cap



# Fixed and Removable Strainers



Corner





www.3monkeez.com.au NSW | ACT | VIC | TAS | SA | WA | NT | QLD wiseadvice@3monkeez.com.au