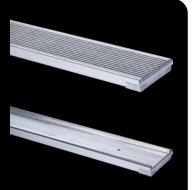

# In2Gr8 - Flat Bottom 100 Series

#### FEATURES & BENEFITS:

- Manufactured using 316 grade stainless steel
- Available in kit form or pre-fabricated to your requirement
- Kit form includes a hole saw and sealant
- 38mm, 50mm, 76mm or 89mm outlet
- Optional fixed and removable strainer
- G200 wedge wire grate or tile insert
- Corners available 45 degree or 90 degree
- Joining strips available for continuous runs
- Typically used in showers, bathroom areas, balconies, courtyards and swimming pool areas
- Short lead times
- Epoxy coating available for pre-fabricated

### Channel