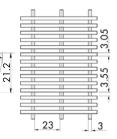

#### FEATURES & BENEFITS:

- Manufactured using 316 grade stainless steel
- Available in kit form or pre-fabricated to your requirement
- Kit form includes a hole saw and sealant
- 38mm, 50mm, 76mm or 89mm outlet
- Optional fixed and removable strainer
- G200 wedge wire grate or tile insert
- Corners available 45 degree or 90 degree
- Joining strips available for continuous runs
- Typically used in showers, bathroom areas, balconies, courtyards and swimming pool areas
- Short lead times
- Epoxy coating available for pre-fabricated

### Channel