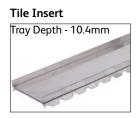

#### FEATURES & BENEFITS:

- Manufactured using 316 grade stainless steel
- Available in kit form or pre-fabricated to your requirement
- Kit form includes a hole saw and sealant
- 38mm, 50mm, 76mm or 89mm outlet
- Optional fixed and removable strainer
- G200 wedge wire grate or tile insert
- Corners available 45 degree or 90 degree
- Joining strips available for continuous runs
- Typically used in showers, bathroom areas, balconies, courtyards and swimming pool areas
- Short lead times
- Epoxy coating available for pre-fabricated