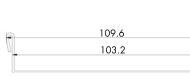

tile insert)

The unique and flexible design of our In2Gr8 modular drainage system ensures a solution can be found for almost all applications. We can pre-assemble to your requirements or provide in kit form to make your next drainage project easy.

#### FEATURES & BENEFITS:

- Manufactured using 316 grade stainless steel
- Available in kit form or pre-fabricated to your requirement
- Kit form includes a hole saw and sealant
- 38mm, 50mm, 76mm or 89mm outlet
- Optional fixed and removable strainer
- G200 wedge wire grate or tile insert
- Corners available 45 degree or 90 degree
- Joining strips available for continuous runs
- Typically used in showers, bathroom areas, balconies, courtyards and swimming pool areas
- Short lead times
- Epoxy coating available for pre-fabricated



Profile





### Channel









## **Joining Strip**



Grate



End Cap



# Fixed and Removable Strainers



Corner





www.3monkeez.com.au NSW | ACT | VIC | TAS | SA | WA | NT | QLD wiseadvice@3monkeez.com.au