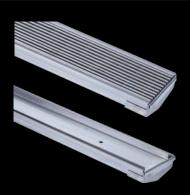

## M-FT-7-075 (with G200 grate or tile insert)

The unique and flexible design of our In2Gr8 modular drainage system ensures a solution can be found for almost all applications. We can pre-assemble to your requirements or provide in kit form to make your next drainage project easy.

#### **FEATURES & BENEFITS:**

- Manufactured using 316 grade stainless steel
- Available in kit form or pre-fabricated to your requirement
- Kit form includes a hole saw and sealant
- 38mm or 50mm outlet
- · G200 wedge wire grate or tile insert
- Corners available 45 degree or 90 degree
- Joining strips available for continuous runs
- Typically used in showers, bathroom areas, balconies, courtyards and swimming pool areas
- Short lead times
- · Epoxy coating available for pre-fabricated