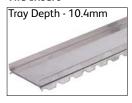

nsert)

The unique and flexible design of our In2Gr8 modular drainage system ensures a solution can be found for almost all applications. We can pre-assemble to your requirements or provide in kit form to make your next drainage project easy.

#### **FEATURES & BENEFITS:**

- Manufactured using 316 grade stainless steel
- Available in kit form or pre-fabricated to your requirement
- Kit form includes a hole saw and sealant
- 38mm or 50mm outlet
- · G200 wedge wire grate or tile insert
- Corners available 45 degree or 90 degree
- Joining strips available for continuous runs
- Typically used in showers, bathroom areas, balconies, courtyards and swimming pool areas
- Short lead times
- · Epoxy coating available for pre-fabricated





#### **Profile**



## Channel



# Grate



Tile Insert



**End Cap** 



Outlet



Joining Strip



### Corner



Details accurate at time of print. Whilst all care has been taken in compiling this information, designs & dimensions shown are indicative only and should not be relied upon without prior approval.