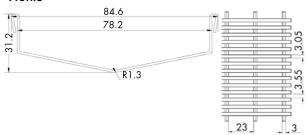

## M-FT-7-075 (with G200 grate or tile insert)

The unique and flexible design of our In2Gr8 modular drainage system ensures a solution can be found for almost all applications. We can pre-assemble to your requirements or provide in kit form to make your next drainage project easy.

#### **FEATURES & BENEFITS:**

- Manufactured using 316 grade stainless steel
- Available in kit form or pre-fabricated to your requirement
- Kit form includes a hole saw and sealant
- 38mm or 50mm outlet
- · G200 wedge wire grate or tile insert
- Corners available 45 degree or 90 degree
- Joining strips available for continuous runs
- Typically used in showers, bathroom areas, balconies, courtyards and swimming pool areas
- Short lead times
- · Epoxy coating available for pre-fabricated





#### **Profile**



## Channel



# Grate



Tile Insert



**End Cap** 



Outlet



Joining Strip



### Corner



Details accurate at time of print. Whilst all care has been taken in compiling this information, designs & dimensions shown are indicative only and should not be relied upon without prior approval.