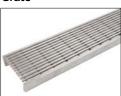

#### **FEATURES & BENEFITS:**

- Manufactured using 316 grade stainless steel
- Available in kit form or pre-fabricated to your requirement
- Kit form includes a hole saw and sealant
- 38mm or 50mm outlet
- · G200 wedge wire grate or tile insert
- Corners available 45 degree or 90 degree
- Joining strips available for continuous runs
- Typically used in showers, bathroom areas, balconies, courtyards and swimming pool areas
- Short lead times
- · Epoxy coating available for pre-fabricated

# Grate

Tile Insert

**End Cap** 

Outlet

Joining Strip