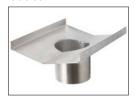

xible design of our In2Gr8 modular drainage system ensures a solution can be found for almost all applications. We can pre-assemble to your requirements or provide in kit form to make your next drainage project easy.

#### **FEATURES & BENEFITS:**

- Manufactured using 316 grade stainless steel
- Available in kit form or pre-fabricated to your requirement
- Kit form includes a hole saw and sealant
- 38mm or 50mm outlet
- · G200 wedge wire grate or tile insert
- Corners available 45 degree or 90 degree
- Joining strips available for continuous runs
- Typically used in showers, bathroom areas, balconies, courtyards and swimming pool areas
- Short lead times
- · Epoxy coating available for pre-fabricated





#### **Profile**



## Channel



# Grate



Tile Insert



**End Cap** 



Outlet



Joining Strip



### Corner



Details accurate at time of print. Whilst all care has been taken in compiling this information, designs & dimensions shown are indicative only and should not be relied upon without prior approval.