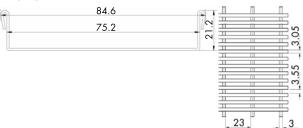

# M-FT-8-075 (with G200 grate or tile insert)

The unique and flexible design of our In2Gr8 modular drainage system ensures a solution can be found for almost all applications. We can pre-assemble to your requirements or provide in kit form to make your next drainage project easy.

#### **FEATURES & BENEFITS:**

- · Manufactured using 316 grade stainless steel
- Available in kit form or pre-fabricated to your requirement
- Kit form includes a hole saw and sealant
- 38mm or 50mm outlet
- · G200 wedge wire grate or tile insert
- Corners available 45 degree or 90 degree
- Joining strips available for continuous runs
- Typically used in showers, bathroom areas, balconies, courtyards and swimming pool areas
- Short lead times
- · Epoxy coating available for pre-fabricated



#### **Profile**



# Channel



# Grate



#### Tile Insert



# **End Cap**



#### Outlet



# Joining Strip



### Corner



Details accurate at time of print. Whilst all care has been taken in compiling this information, designs & dimensions shown are indicative only and should not be relied upon without prior approval.