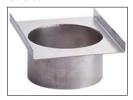

gn of our In2Gr8 modular drainage system ensures a solution can be found for almost all applications. We can pre-assemble to your requirements or provide in kit form to make your next drainage project easy.

#### **FEATURES & BENEFITS:**

- · Manufactured using 316 grade stainless steel
- Available in kit form or pre-fabricated to your requirement
- Kit form includes a hole saw and sealant
- 38mm or 50mm outlet
- · G200 wedge wire grate or tile insert
- Corners available 45 degree or 90 degree
- Joining strips available for continuous runs
- Typically used in showers, bathroom areas, balconies, courtyards and swimming pool areas
- Short lead times
- · Epoxy coating available for pre-fabricated



#### **Profile**



# Channel



# Grate



#### Tile Insert



# **End Cap**



#### Outlet



# Joining Strip



### Corner



Details accurate at time of print. Whilst all care has been taken in compiling this information, designs & dimensions shown are indicative only and should not be relied upon without prior approval.