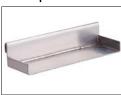

d flexible design of our In2Gr8 modular drainage system ensures a solution can be found for almost all applications. We can pre-assemble to your requirements or provide in kit form to make your next drainage project easy.

#### **FEATURES & BENEFITS:**

- · Manufactured using 316 grade stainless steel
- Available in kit form or pre-fabricated to your requirement
- Kit form includes a hole saw and sealant
- 38mm or 50mm outlet
- · G200 wedge wire grate or tile insert
- Corners available 45 degree or 90 degree
- Joining strips available for continuous runs
- Typically used in showers, bathroom areas, balconies, courtyards and swimming pool areas
- Short lead times
- · Epoxy coating available for pre-fabricated



#### **Profile**



# Channel



# Grate



#### Tile Insert



# **End Cap**



#### Outlet



# Joining Strip



### Corner



Details accurate at time of print. Whilst all care has been taken in compiling this information, designs & dimensions shown are indicative only and should not be relied upon without prior approval.