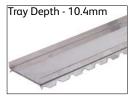

t)

The unique and flexible design of our In2Gr8 modular drainage system ensures a solution can be found for almost all applications. We can pre-assemble to your requirements or provide in kit form to make your next drainage project easy.

#### **FEATURES & BENEFITS:**

- · Manufactured using 316 grade stainless steel
- Available in kit form or pre-fabricated to your requirement
- Kit form includes a hole saw and sealant
- 38mm or 50mm outlet
- · G200 wedge wire grate or tile insert
- Corners available 45 degree or 90 degree
- Joining strips available for continuous runs
- Typically used in showers, bathroom areas, balconies, courtyards and swimming pool areas
- Short lead times
- · Epoxy coating available for pre-fabricated



#### **Profile**



# Channel



# Grate



#### Tile Insert



# **End Cap**



#### Outlet



# Joining Strip



### Corner



Details accurate at time of print. Whilst all care has been taken in compiling this information, designs & dimensions shown are indicative only and should not be relied upon without prior approval.