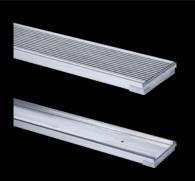

# M-FT-8-075 (with G200 grate or tile insert)

The unique and flexible design of our In2Gr8 modular drainage system ensures a solution can be found for almost all applications. We can pre-assemble to your requirements or provide in kit form to make your next drainage project easy.

# Channel

# Grate