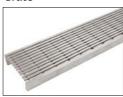

grate or tile insert)

The unique and flexible design of our In2Gr8 modular drainage system ensures a solution can be found for almost all applications. We can pre-assemble to your requirements or provide in kit form to make your next drainage project easy.

#### **FEATURES & BENEFITS:**

- · Manufactured using 316 grade stainless steel
- Available in kit form or pre-fabricated to your requirement
- Kit form includes a hole saw and sealant
- 38mm or 50mm outlet
- · G200 wedge wire grate or tile insert
- Corners available 45 degree or 90 degree
- Joining strips available for continuous runs
- Typically used in showers, bathroom areas, balconies, courtyards and swimming pool areas
- Short lead times
- · Epoxy coating available for pre-fabricated



#### **Profile**



# Channel



# Grate



#### Tile Insert



# **End Cap**



#### Outlet



# Joining Strip



### Corner



Details accurate at time of print. Whilst all care has been taken in compiling this information, designs & dimensions shown are indicative only and should not be relied upon without prior approval.