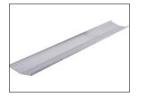

M-FT-7-050 (with G200 grate)

The unique and flexible design of our In2Gr8 modular drainage system ensures a solution can be found for almost all applications. We can pre-assemble to your requirements or provide in kit form to make your next drainage project easy.

#### **FEATURES & BENEFITS:**

- Manufactured using 316 grade stainless steel
- Available in kit form or pre-fabricated to your requirement
- Kit form includes a hole saw and sealant
- 38mm outlet
- G200 wedge wire grate
- Corners available 45 degree or 90 degree
- Joining strips available for continuous runs
- Typically used in showers, bathroom areas, balconies, courtyards and swimming pool areas
- Short lead times
- Epoxy coating available for pre-fabricated





### Profile



## Channel



# **End Cap**



# Joining Strip



## Grate



### Outlet



#### Corner



Details accurate at time of print. Whilst all care has been taken in compiling this information, designs & dimensions shown are indicative only and should not be relied upon without prior approval.