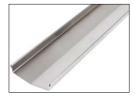

#### PRODUCT CODE:

# M-FT-7-050 (with G200 grate)

The unique and flexible design of our In2Gr8 modular drainage system ensures a solution can be found for almost all applications. We can pre-assemble to your requirements or provide in kit form to make your next drainage project easy.

#### **FEATURES & BENEFITS:**

- Manufactured using 316 grade stainless steel
- Available in kit form or pre-fabricated to your requirement
- Kit form includes a hole saw and sealant
- 38mm outlet
- G200 wedge wire grate
- Corners available 45 degree or 90 degree
- Joining strips available for continuous runs
- Typically used in showers, bathroom areas, balconies, courtyards and swimming pool areas
- Short lead times
- Epoxy coating available for pre-fabricated





### Profile



## Channel



# **End Cap**



# Joining Strip



## Grate



### Outlet



#### Corner



Details accurate at time of print. Whilst all care has been taken in compiling this information, designs & dimensions shown are indicative only and should not be relied upon without prior approval.