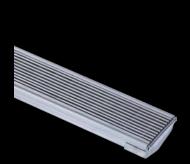

#### PRODUCT CODE:

# M-FT-7-050 (with G200 grate)

The unique and flexible design of our In2Gr8 modular drainage system ensures a solution can be found for almost all applications. We can pre-assemble to your requirements or provide in kit form to make your next drainage project easy.

#### **FEATURES & BENEFITS:**

- Manufactured using 316 grade stainless steel
- Available in kit form or pre-fabricated to your requirement
- Kit form includes a hole saw and sealant
- 38mm outlet
- G200 wedge wire grate
- Corners available 45 degree or 90 degree
- Joining strips available for continuous runs
- Typically used in showers, bathroom areas, balconies, courtyards and swimming pool areas
- Short lead times
- Epoxy coating available for pre-fabricated





### Profile



## Channel



# **End Ca