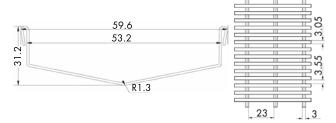

#### PRODUCT CODE:

# M-FT-7-050 (with G200 grate)

The unique and flexible design of our In2Gr8 modular drainage system ensures a solution can be found for almost all applications. We can pre-assemble to your requirements or provide in kit form to make your next drainage project easy.

#### **FEATURES & BENEFITS:**

- Manufactured using 316 grade stainless steel
- Available in kit form or pre-fabricated to your requirement
- Kit form includes a hole saw and sealant
- 38mm outlet
- G200 wedge wire grate
- Corners available 45 degree or 90 degree
- Joining strips available for continuous runs
- Typically used in showers, bathroom areas, balconies, courtyards and swimming pool areas
- Short lead times
- Epoxy coating available for pre-fabricated





### Profile



## Channel



# **End Cap**



# Joining Strip



## Grate



### Outlet



#### Corner



Details accurate at time of print. Whilst all care has been taken in compiling this information, designs & dimensions shown are indicative only and should not be relied upon without prior approval.