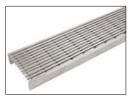

with G200 grate)

The unique and flexible design of our In2Gr8 modular drainage system ensures a solution can be found for almost all applications. We can pre-assemble to your requirements or provide in kit form to make your next drainage project easy.

#### **FEATURES & BENEFITS:**

- Manufactured using 316 grade stainless steel
- Available in kit form or pre-fabricated to your requirement
- Kit form includes a hole saw and sealant
- 38mm outlet
- G200 wedge wire grate
- Corners available 45 degree or 90 degree
- Joining strips available for continuous runs
- Typically used in showers, bathroom areas, balconies, courtyards and swimming pool areas
- Short lead times
- Epoxy coating available for pre-fabricated





### Profile



## Channel



# **End Cap**



# Joining Strip



## Grate



### Outlet



#### Corner



Details accurate at time of print. Whilst all care has been taken in compiling this information, designs & dimensions shown are indicative only and should not be relied upon without prior approval.