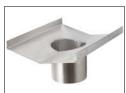

e)

The unique and flexible design of our In2Gr8 modular drainage system ensures a solution can be found for almost all applications. We can pre-assemble to your requirements or provide in kit form to make your next drainage project easy.

#### **FEATURES & BENEFITS:**

- Manufactured using 316 grade stainless steel
- Available in kit form or pre-fabricated to your requirement
- Kit form includes a hole saw and sealant
- 38mm outlet
- G200 wedge wire grate
- Corners available 45 degree or 90 degree
- Joining strips available for continuous runs
- Typically used in showers, bathroom areas, balconies, courtyards and swimming pool areas
- Short lead times
- Epoxy coating available for pre-fabricated





### Profile



## Channel



# **End Cap**



# Joining Strip



## Grate



### Outlet



#### Corner



Details accurate at time of print. Whilst all care has been taken in compiling this information, designs & dimensions shown are indicative only and should not be relied upon without prior approval.