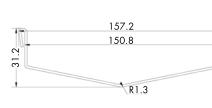

The unique and flexible design of our In2Gr8 modular drainage system ensures a solution can be found for almost all applications. We can pre-assemble to your requirements or provide in kit form to make your next drainage project easy.

#### FEATURES & BENEFITS:

- Manufactured using 316 grade stainless steel
- Available in kit form or pre-fabricated to your requirement
- Kit form includes a hole saw and sealant
- 89mm outlet
- Optional fixed and removable strainer
- G300 wedge wire grate
- Joining strips available for continuous runs
- Typically used in showers, bathroom areas, balconies, courtyards and swimming pool areas
- Short lead times
- Epoxy coating available for pre-fabricated



Profile





## Channel



#### End Cap



Fixed and Removable Strainers



## Grate



## Outlet



# Joining Strip





Details accurate at time of print. Whilst all care has been taken in compiling this information, designs & dimensions shown are indicative only and should not be relied upon without prior approval.