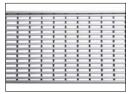

The unique and flexible design of our In2Gr8 modular drainage system ensures a solution can be found for almost all applications. We can pre-assemble to your requirements or provide in kit form to make your next drainage project easy.

#### FEATURES & BENEFITS:

- Manufactured using 316 grade stainless steel
- Available in kit form or pre-fabricated to your requirement
- Kit form includes a hole saw and sealant
- 89mm outlet
- Optional fixed and removable strainer
- G300 wedge wire grate
- Joining strips available for continuous runs
- Typically used in showers, bathroom areas, balconies, courtyards and swimming pool areas
- Short lead times
- Epoxy coating available for pre-fabricated



Profile





## Channel



#### End Cap



Fixed and Removable Strainers



## Grate



## Outlet



# Joining Strip





Details accurate at time of print. Whilst all care has been taken in compiling this information, designs & dimensions shown are indicative only and should not be relied upon without prior approval.