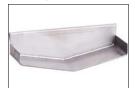

The unique and flexible design of our In2Gr8 modular drainage system ensures a solution can be found for almost all applications. We can pre-assemble to your requirements or provide in kit form to make your next drainage project easy.

#### FEATURES & BENEFITS:

- Manufactured using 316 grade stainless steel
- Available in kit form or pre-fabricated to your requirement
- Kit form includes a hole saw and sealant
- 89mm outlet
- Optional fixed and removable strainer
- G300 wedge wire grate
- Joining strips available for continuous runs
- Typically used in showers, bathroom areas, balconies, courtyards and swimming pool areas
- Short lead times
- Epoxy coating available for pre-fabricated



Profile





## Channel



#### End Cap



Fixed and Removable Strainers



## Grate



## Outlet



# Joining Strip





Details accurate at time of print. Whilst all care has been taken in compiling this information, designs & dimensions shown are indicative only and should not be relied upon without prior approval.