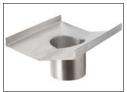

The unique and flexible design of our In2Gr8 modular drainage system ensures a solution can be found for almost all applications. We can pre-assemble to your requirements or provide in kit form to make your next drainage project easy.

#### FEATURES & BENEFITS:

- Manufactured using 316 grade stainless steel
- Available in kit form or pre-fabricated to your requirement
- Kit form includes a hole saw and sealant
- 89mm outlet
- Optional fixed and removable strainer
- G300 wedge wire grate
- Joining strips available for continuous runs
- Typically used in showers, bathroom areas, balconies, courtyards and swimming pool areas
- Short lead times
- Epoxy coating available for pre-fabricated



Profile





## Channel



#### End Cap



Fixed and Removable Strainers



## Grate



## Outlet



# Joining Strip





Details accurate at time of print. Whilst all care has been taken in compiling this information, designs & dimensions shown are indicative only and should not be relied upon without prior approval.