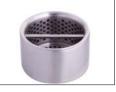

The unique and flexible design of our In2Gr8 modular drainage system ensures a solution can be found for almost all applications. We can pre-assemble to your requirements or provide in kit form to make your next drainage project easy.

#### FEATURES & BENEFITS:

- Manufactured using 316 grade stainless steel
- Available in kit form or pre-fabricated to your requirement
- Kit form includes a hole saw and sealant
- 89mm outlet
- Optional fixed and removable strainer
- G300 wedge wire grate
- Joining strips available for continuous runs
- Typically used in showers, bathroom areas, balconies, courtyards and swimming pool areas
- Short lead times
- Epoxy coating available for pre-fabricated



Profile





## Channel



#### End Cap



Fixed and Removable Strainers



## Grate



## Outlet



# Joining Strip





Details accurate at time of print. Whilst all care has been taken in compiling this information, designs & dimensions shown are indicative only and should not be relied upon without prior approval.