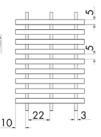

The unique and flexible design of our In2Gr8 modular drainage system ensures a solution can be found for almost all applications. We can pre-assemble to your requirements or provide in kit form to make your next drainage project easy.

#### FEATURES & BENEFITS:

- Manufactured using 316 grade stainless steel
- Available in kit form or pre-fabricated to your requirement
- Kit form includes a hole saw and sealant
- 89mm outlet
- Optional fixed and removable strainer
- G300 wedge wire grate
- Joining strips available for continuous runs
- Typically used in showers, bathroom areas, balconies, courtyards and swimming pool areas
- Short lead times
- Epoxy coating available for pre-fabricated



Profile





## Channel



#### End Cap



Fixed and Removable Strainers



## Grate



## Outlet



# Joining Strip





Details accurate at time of print. Whilst all care has been taken in compiling this information, designs & dimensions shown are indicative only and should not be relied upon without prior approval.