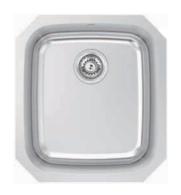

## Laundry

Model Code: LTS45UX

EPS protection & carton

558mm x 505mm x 500mm

22.82Ka

| MATERIAL        |
|-----------------|
| SUS<br>304      |
| Stainless Steel |

Abey are Australia's leaders in sinkware, designing and manufacturing to the world's highest quality specifications as well as sourcing and bringing you Europe's very best, leading edge designs – practical, affordable, inspirational, stylish, timeless or cutting edge. When you buy an Abey stainless steel sink you receive the highest quality and a 25 year warranty. Abey and the manufacturer are continually seeking ways to improve the design specifications, aesthetic and production techniques of the products. As a result, alterations to the specifications and dimensions of the products and designs occur continually.