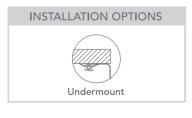

## Laundry

Model Code: LTS45UX

EPS protection & carton

558mm x 505mm x 500mm

22.82Ka

| MATERIAL        |
|-----------------|
| SUS<br>304      |
| Stainless Steel |

Abey are Australia's leaders in sinkware, designing and manufacturing to the world's highest quality specifications as well as sourcing and bringing you Europe's very best, leading edge designs – practical, affordable, inspirational, stylish, timeless or cutting edge. When you buy an Abey stainless steel sink you receive the highest quality and a 25 year warranty. Abey and the manufacturer are continually seeking ways to improve the design specifications, aesthetic and production techniques of the products. As a result, alterations to the specifications and dimensions of the products and designs occur continually.