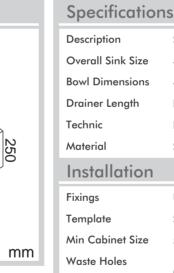

## Laundry

Model Code: LTS45UX

EPS protection & carton

558mm x 505mm x 500mm

22.82Ka

| MATERIAL        |
|-----------------|
| SUS<br>304      |
| Stainless Steel |

Abey are Australia's leaders in sinkware, designing and manufacturing to the world's highest quality specifications as well as sourcing and bringing you Europe's very best, leading edge designs – practical, affordable, inspirational, stylish, timeless or cutting edge. When you buy an Abey stainless steel sink you receive the highest quality and a 25 year warranty. Abey and the manufacturer are continually seeking ways to improve the design specifications, aesthetic and production techniques of the products. As a result, alterations to the specifications and dimensions of the products and designs occur continually.