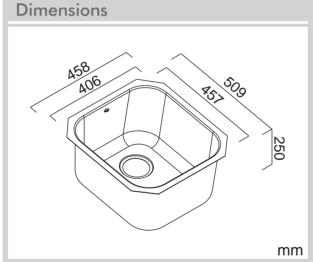

## Laundry

Model Code: LTS45UX

EPS protection & carton

558mm x 505mm x 500mm

22.82Ka

| MATERIAL        |
|-----------------|
| SUS<br>304      |
| Stainless Steel |

Abey are Australia's leaders in sinkware, designing and manufacturing to the world's highest quality specifications as well as sourcing and bringing you Europe's very best, leading edge designs – practical, affordable, inspirational, stylish, timeless or cutting edge. When you buy an Abey stainless steel sink you receive the highest quality and a 25 year warranty. Abey and the manufacturer are continually seeking ways to improve the design specifications, aesthetic and production techniques of the products. As a result, alterations to the specifications and dimensions of the products and designs occur continually.