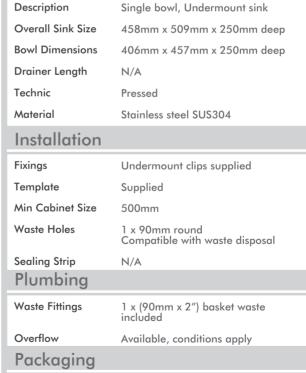

## Laundry

Model Code: LTS45UX

EPS protection & carton

558mm x 505mm x 500mm

22.82Ka

| MATERIAL        |
|-----------------|
| SUS<br>304      |
| Stainless Steel |

Abey are Australia's leaders in sinkware, designing and manufacturing to the world's highest quality specifications as well as sourcing and bringing you Europe's very best, leading edge designs – practical, affordable, inspirational, stylish, timeless or cutting edge. When you buy an Abey stainless steel sink you receive the highest quality and a 25 year warranty. Abey and the manufacturer are continually seeking ways to improve the design specifications, aesthetic and production techniques of the products. As a result, alterations to the specifications and dimensions of the products and designs occur continually.

Carton Type

**Gross Weight** 

Carton Size

Pack QTY