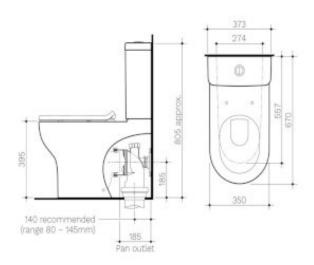

## **ROUND BACK TO WALL TOILET SUITE**

Take some time out on your very own alone throne...Our CLARK Back to Wall toilet suites are the best seat in the house! - Includes quick release, soft close seat and chrome flush button. - Matte Black or Matte White flush buttons also available as optional extra - Universal Trap suitable for both S and P Trap installations - Available with Bottom Inlet cistern or Back Entry cistern -Vitreous China

• WELS 4 star 4.5/3L (3.5L avg/flush) • Bottom inlet cistern • Universal trap for both S and P trap installations • Includes quick release, soft close seat • Chrome flush button included • Optional Matte Black or Matte White flush button available • Vitreous China