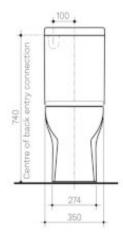

## **ROUND BACK TO WALL TOILET SUITE**

Take some time out on your very own alone throne...Our CLARK Back to Wall toilet suites are the best seat in the house! - Includes quick release, soft close seat and chrome flush button. - Matte Black or Matte White flush buttons also available as optional extra - Universal Trap suitable for both S and P Trap installations - Available with Bottom Inlet cistern or Back Entry cistern -Vitreous China

• WELS 4 star 4.5/3L (3.5L avg/flush) • Bottom inlet cistern • Universal trap for both S and P trap installations • Includes quick release, soft close seat • Chrome flush button included • Optional Matte Black or Matte White flush button available • Vitreous China