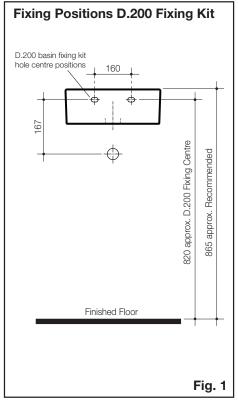

## Roughing in for D.200 Fixing Kit:

For timber stud walls, noggins and studs must be positioned at a height to allow for the location of fasteners as detailed in **Figure 1**.

## **BASIN INSTALLATION WITH D.200 FIXING KIT**

- **1-** Mark fixing screw hole position on finished wall at the recommended height as detailed in **Figure 1**.
- **2-** Drill two Ø12mm holes in masonry wall for expansion fasteners. For timber stud walls drill two Ø8mm holes for Fixing Screws.
- 3- Insert expansion fasteners into the drilled holes in masonary wall. Screw Fixing Screws into the wall using the flats located on the screws section of the stud and spanner as shown in Figure 2.