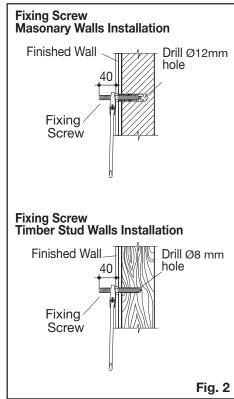

## **BASIN INSTALLATION WITH D.200 FIXING KIT**

- **1-** Mark fixing screw hole position on finished wall at the recommended height as detailed in **Figure 1**.
- **2-** Drill two Ø12mm holes in masonry wall for expansion fasteners. For timber stud walls drill two Ø8mm holes for Fixing Screws.
- 3- Insert expansion fasteners into the drilled holes in masonary wall. Screw Fixing Screws into the wall using the flats located on the screws section of the stud and spanner as shown in Figure 2.

Allow 40mm of thread to protrude from the finished wall.

- 4- Fit taps and waste assembly to the basin.
- 5- Locate basin onto the Fixing Screws on the wall. Insert plastic bushes, metal washers and fasten to wall with fixing nut. To complete assembly as detailed in Figure 3.
- **6-** The Plastic Bush allows for leveling adjustment if required by rotating the hexagonal head bush, the basin will be slightly raised or lowered as shown in **Figure 3**.
- **7-** Tighten fixing nuts and connect plumbing to complete the installation.