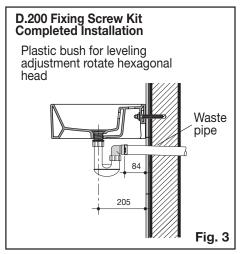

Allow 40mm of thread to protrude from the finished wall.

- 4- Fit taps and waste assembly to the basin.
- 5- Locate basin onto the Fixing Screws on the wall. Insert plastic bushes, metal washers and fasten to wall with fixing nut. To complete assembly as detailed in Figure 3.
- **6-** The Plastic Bush allows for leveling adjustment if required by rotating the hexagonal head bush, the basin will be slightly raised or lowered as shown in **Figure 3**.
- **7-** Tighten fixing nuts and connect plumbing to complete the installation.