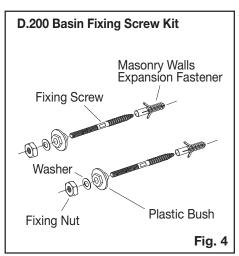

## **BASIN INSTALLATION WITH D.200 FIXING KIT**

- **1-** Mark fixing screw hole position on finished wall at the recommended height as detailed in **Figure 1**.
- **2-** Drill two Ø12mm holes in masonry wall for expansion fasteners. For timber stud walls drill two Ø8mm holes for Fixing Screws.
- 3- Insert expansion fasteners into the drilled holes in masonary wall. Screw Fixing Screws into the wall using the flats located on the screws section of the stud and spanner as shown in Figure 2.

Allow 40mm of thread to protrude from the finished wall.

- 4- Fit taps and waste assembly to the basin.
- 5- Locate basin onto the Fixing Screws on the wall. Insert plastic bushes, metal washers and fasten to wall with fixing nut. To complete assembly as detailed in Figure 3.
- **6-** The Plastic Bush allows for leveling adjustment if required by rotating the hexagonal head bush, the basin will be slightly raised or lowered as shown in **Figure 3**.
- **7-** Tighten fixing nuts and connect plumbing to complete the installation.