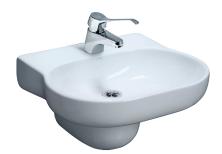

## Caroma Opal 510

Tapware and shroud shown for photographic purposes only

Date

October 2016

17.17

## Ceramic China Wall Basin

Basin Size: 510mm x 450mm (nominal)

## **Vitreous China Shroud**

The Opal 510 wall basin is part of an extensive range of co-ordinated basins that allows continuity of design throughout the project where basins for different applications are required. Available with optional shroud, this basin is suitable for domestic, commercial and accessible applications & complying to AS 1428.1-2009 Amd. 1 using standard Caroma plastic traps.\*