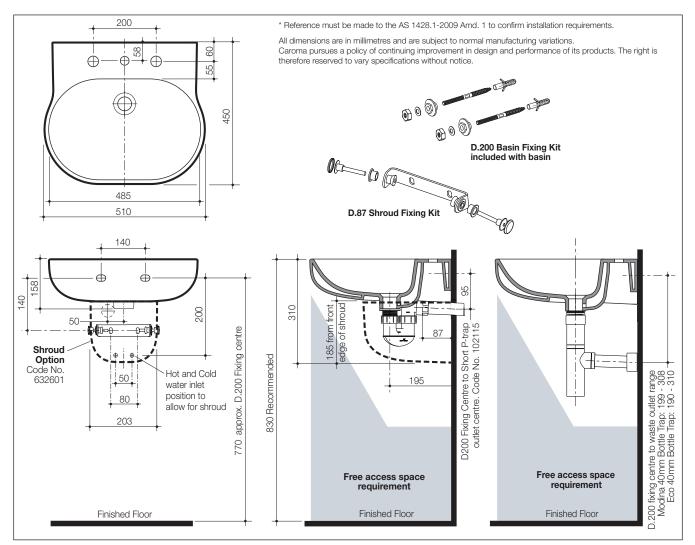

## Ceramic China Wall Basin

Basin Size: 510mm x 450mm (nominal)

## **Vitreous China Shroud**

The Opal 510 wall basin is part of an extensive range of co-ordinated basins that allows continuity of design throughout the project where basins for different applications are required. Available with optional shroud, this basin is suitable for domestic, commercial and accessible applications & complying to AS 1428.1-2009 Amd. 1 using standard Caroma plastic traps.\*

| Tap Holes:      | Basin available in: no tapholes Code No.632600, one taphole – centre option Code No.632610 and three taphole option Code No.632630.                                                                                                                                                                                                                                                                    |
|-----------------|--------------------------------------------------------------------------------------------------------------------------------------------------------------------------------------------------------------------------------------------------------------------------------------------------------------------------------------------------------------------------------------------------------|
| •               | All electronic and basin care mixers referred to in section 19 comply to                                                                                                                                                                                                                                                                                                                               |
| than sole       | AS1428.1-2009 Amd. 1 installations other than sole occupancy unit when matched with this basin.                                                                                                                                                                                                                                                                                                        |
|                 |                                                                                                                                                                                                                                                                                                                                                                                                        |
| Tapware - sole  | Recommended tapware for sole occupancy unit for compliance to                                                                                                                                                                                                                                                                                                                                          |
| occupancy unit: | AS1428.1-2009 Amd. 1; <b>Electronic Tapware:</b> Designo and Designo Solar.<br>See section 19 for further details.                                                                                                                                                                                                                                                                                     |
| Waste Outlet:   | Chrome grate waste and white plug supplied, suitable for a 40mm trap<br>connection. Alternative waste options are available — Flush fitting Chrome<br>Waste Code No. 687327C, Vandal Resistant Flush Fitting Chrome Waste Code<br>No.687141, Covered Chrome Plug and Waste Code No.687142 and Vandal<br>Resistant Covered Chrome Plug and Waste Code No.687143                                         |
| Shroud:         | Optional Opal Shroud, Code No.632601 completely conceals P-trap waste pipe fittings, concealed fixing bracket supplied. 40mm Caroma short plastic P-trap is required for correct installation Code No.102115.<br><b>Note:</b> It is essential for the installation of the shroud to the basin that clearance is provided for the shroud in the plumbing setout from water inlet pipes and connections. |
| Bowl Capacity:  | 9.5 litres.                                                                                                                                                                                                                                                                                                                                                                                            |
| Overflow:       | Overflow not available.                                                                                                                                                                                                                                                                                                                                                                                |
|                 |                                                                                                                                                                                                                                                                                                                                                                                                        |
| Colours:        | White only.                                                                                                                                                                                                                                                                                                                                                                                            |