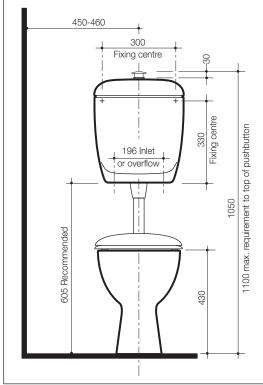

## 4.5/3 litre Toilet Suite for People with Accessible Applications &

| ambulant people with disabilities and wheel-chair users including wheeled commode chairs. |                                                                                                                                                                                                                                                                 |
|-------------------------------------------------------------------------------------------|-----------------------------------------------------------------------------------------------------------------------------------------------------------------------------------------------------------------------------------------------------------------|
| Important:                                                                                | Further reference must be made to A.S.1428.1-2009 with current amendments to determine circulation space, grab rail and installation requirements. The dimensions in this sheet may change with amendments to the standard.                                     |
| Pan:                                                                                      | Trident Concealed Trap Care pan 4.5/3 litre full flush washdown type.                                                                                                                                                                                           |
| Traps:                                                                                    | S-trap unvented only Code No.606310.                                                                                                                                                                                                                            |
| Inlet:                                                                                    | 50mm back inlet.                                                                                                                                                                                                                                                |
| Cisterns:                                                                                 | <b>Sovereign</b> 4 Star Cistern (wall fix version). Caroma Care button chrome plated metal supplied.                                                                                                                                                            |
|                                                                                           | Important: Working pressure minimum 30kPa to maximum 1000kPa flow pressure. Rain water tank compliant.                                                                                                                                                          |
| Buttons:                                                                                  | Round Care Button - Metal (supplied). Other button options sold separately. See section 4.01 for further details                                                                                                                                                |
| Seats:                                                                                    | <b>Caravelle Care</b> seat supplied, available in Caroma White (W), Sorrento Blue (SB) and Anthracite Grey (AG). See Section 3 SEATS for further details.                                                                                                       |
| Position of the Pan:                                                                      | For wheel chair access the installed pan must be a minimum of $800 \pm 10$ mm from the front of the pan to the finished wall and provide a seat height of 460 to 480mm. The projection requirements for people with ambulant disabilities is 610 to 660mm.      |
| Position of the Cistern:                                                                  | The underside of the cistern must be 600mm minimum from the finished floor. The push button height must be no greater than 1100mm from the finished floor.                                                                                                      |
| Colours:                                                                                  | White only.                                                                                                                                                                                                                                                     |
| Installation:                                                                             | The installation of the toilet suite shall be in accordance with the normal minimum drainline grade requirements in AS/NZS 3500.2.                                                                                                                              |
| Dimensions:                                                                               | All dimensions are in millimetres and are subject to normal manufacturing variations.<br>Caroma pursues a policy of continuing improvement in design and performance of its<br>products. The right is therefore reserved to vary specifications without notice. |

## Note: The projection requirements detail on this illustration are for wheel chair access only. The projection requirements for people with ambulant disabilities is 610 to 660mm.

All height dimensions to underside of pan, make allowance for mortar bedding. Mortar bedding: The pan should be fixed to the floor with a sand cement mixture of 3:1 to a depth of 60mm. When bedded the back of the foot of the pan should be approximately 10mm above the finished floor.