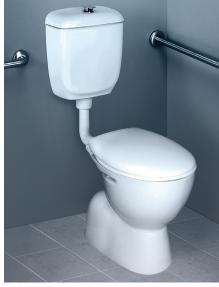

A contemporary designed 4.5/3 litre dual flush Care 400 toilet suite installation designed to provide a raised seat height of between 460-480mm for accessible applications &. The pan features a concealed trap which facilitates easy cleaning. The versatility of the Care 400 toilet suite makes it ideal for use by both the