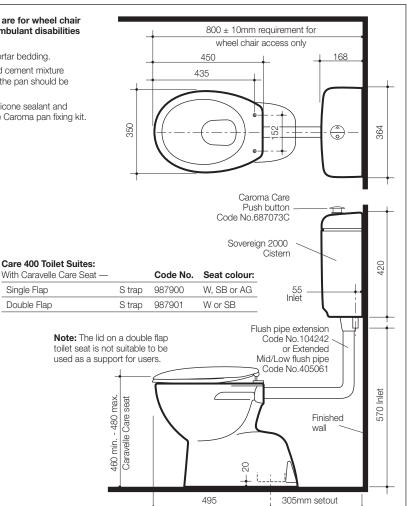

## 4.5/3 litre Toilet Suite for People with Accessible Applications &

| ambulant people with disabilities and wheel-chair users including wheeled commode chairs. |                                                                                                                                                                                                                                                                 |
|-------------------------------------------------------------------------------------------|-----------------------------------------------------------------------------------------------------------------------------------------------------------------------------------------------------------------------------------------------------------------|
| Important:                                                                                | Further reference must be made to A.S.1428.1-2009 with current amendments to determine circulation space, grab rail and installation requirements. The dimensions in this sheet may change with amendments to the standard.                                     |
| Pan:                                                                                      | Trident Concealed Trap Care pan 4.5/3 litre full flush washdown type.                                                                                                                                                                                           |
| Traps:                                                                                    | S-trap unvented only Code No.606310.                                                                                                                                                                                                                            |
| Inlet:                                                                                    | 50mm back inlet.                                                                                                                                                                                                                                                |
| Cisterns:                                                                                 | <b>Sovereign</b> 4 Star Cistern (wall fix version). Caroma Care button chrome plated metal supplied.                                                                                                                                                            |
|                                                                                           | Important: Working pressure minimum 30kPa to maximum 1000kPa flow pressure. Rain water tank compliant.                                                                                                                                                          |
| Buttons:                                                                                  | Round Care Button - Metal (supplied). Other button options sold separately. See section 4.01 for further details                                                                                                                                                |
| Seats:                                                                                    | <b>Caravelle Care</b> seat supplied, available in Caroma White (W), Sorrento Blue (SB) and Anthracite Grey (AG). See Section 3 SEATS for further details.                                                                                                       |
| Position of the Pan:                                                                      | For wheel chair access the installed pan must be a minimum of $800 \pm 10$ mm from the front of the pan to the finished wall and provide a seat height of 460 to 480mm. The projection requirements for people with ambulant disabilities is 610 to 660mm.      |
| Position of the Cistern:                                                                  | The underside of the cistern must be 600mm minimum from the finished floor. The push button height must be no greater than 1100mm from the finished floor.                                                                                                      |
| Colours:                                                                                  | White only.                                                                                                                                                                                                                                                     |
| Installation:                                                                             | The installation of the toilet suite shall be in accordance with the normal minimum drainline grade requirements in AS/NZS 3500.2.                                                                                                                              |
| Dimensions:                                                                               | All dimensions are in millimetres and are subject to normal manufacturing variations.<br>Caroma pursues a policy of continuing improvement in design and performance of its<br>products. The right is therefore reserved to vary specifications without notice. |

## Note: The projection requirements detail on this illustration are for wheel chair access only. The projection requirements for people with ambulant disabilities is 610 to 660mm.

All height dimensions to underside of pan, make allowance for mortar bedding. Mortar bedding: The pan should be fixed to the floor with a sand cement mixture of 3:1 to a depth of 60mm. When bedded the back of the foot of the pan should be approximately 10mm above the finished floor.

Screw fixing: The pan should be bedded with an acetic cured silicone sealant and fixed with corrosion resistant screws and pan guard washers. Use Caroma pan fixing kit. Code No.601150.

Single Flap

Double Flap