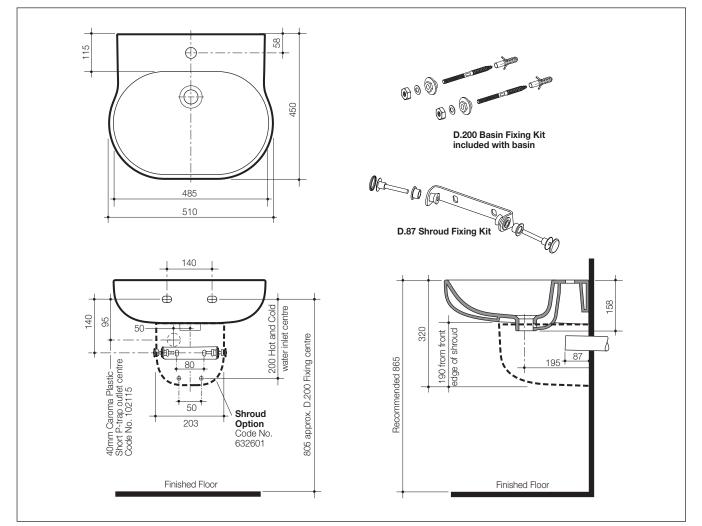

Tap Holes:Basin available in: No tapholes Code No.632600; one taphole – centre option<br/>Code No.632610; three tapholes Code No.632630.

Waste Outlet: The basin has been designed for the Caroma waste outlet suitable for a 40mm trap connection. Chrome flush fitting waste and white plug supplied. Alternative waste options are available — Plug & anti-vandal flush fitting chrome waste Code No.687141C; Plug & flush fitting chrome waste Code No.687327C; Chrome pop-up plug and waste Code No.687329C; 40mm Modina bottle trap Code No.687290C.

Shroud:

Optional Opal Shroud, Code No.632601 completely conceals P-trap waste pipe fittings, concealed fixing bracket supplied. 40mm Caroma short plastic P-trap is required for correct installation Code No.102115.
Note: It is essential for the installation of the shroud to the basin that clearance is provided for the shroud in the plumbing setout from water inlet pipes and connections.
ty: 9.5 litres

| <b>0</b> 1            | 10/1 11        |  |
|-----------------------|----------------|--|
| Fixing:               | D.200 Basin    |  |
| Overflow:             | Overflow not a |  |
| <b>Bowl Capacity:</b> | 9.5 litres     |  |
| David Can a site      | O E liture     |  |

Colours: Dimensions:

Overflow not available. **D.200 Basin Fixing Kit** – Supplied. Bolts directly to the finished wall.

White only.

All dimensions are in millimetres and are subject to normal manufacturing variations. Caroma pursues a policy of continuing improvement in design and performance of its products. The right is therefore reserved to vary specifications without notice.