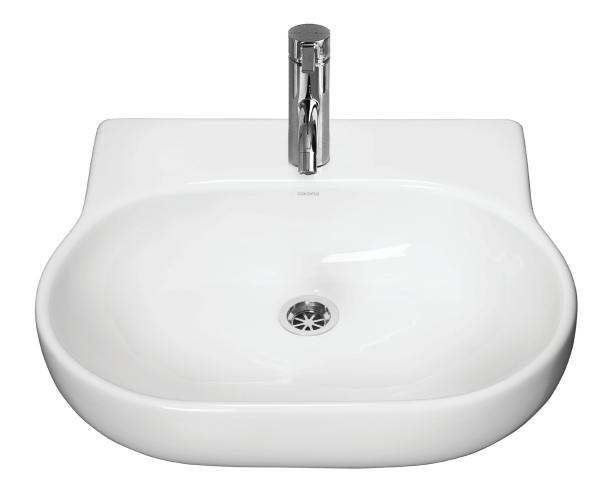

## Opal 510 Ceramic Wall Basin

Nominal Size: 510mm x 450mm

| CI/SfE | -      |         |  |
|--------|--------|---------|--|
|        | (74.2) | gЗ      |  |
| Date   | Octobe | er 2015 |  |

Supersedes all previous issues

## **Ceramic China Wall Basin** Basin Size: 510mm x 450mm (nominal)

Tap Holes:Basin available in: No tapholes Code No.632600; one taphole – centre option<br/>Code No.632610; three tapholes Code No.632630.

Waste Outlet: The basin has been designed for the Caroma waste outlet suitable for a 40mm trap connection. Chrome flush fitting waste and white plug supplied. Alternative waste options are available — Plug & anti-vandal flush fitting chrome waste Code No.687141C; Plug & flush fitting chrome waste Code No.687327C; Chrome pop-up plug and waste Code No.687329C; 40mm Modina bottle trap Code No.687290C.