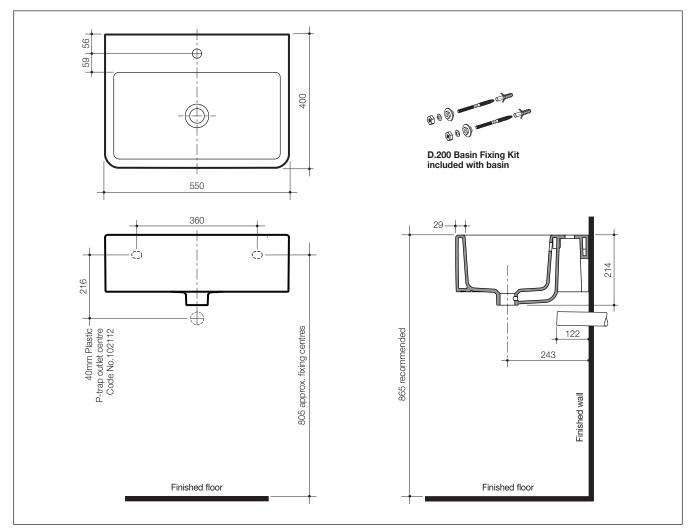

## Caroma<sup>®</sup> Cubus

| bowl. The basin is suitable for domestic and commercial applications. |                                                                                                                                                                                                                                                                                                                                        |  |
|-----------------------------------------------------------------------|----------------------------------------------------------------------------------------------------------------------------------------------------------------------------------------------------------------------------------------------------------------------------------------------------------------------------------------|--|
| Tap Holes:                                                            | Basin available in: No tapholes Code No.633605; one taphole Code No.633615.                                                                                                                                                                                                                                                            |  |
| Waste Outlet:                                                         | The basin has been designed for the Caroma waste outlet suitable for a 40mm trap connection. Chrome flush fitting waste and white plug supplied. Alternative waste options are available — Plug & flush fitting chrome waste Code No.687327C; Plug & chrome grate waste Code No.687328C; Chrome pop-up plug and waste Code No.687329C. |  |
| Bowl Capacity:                                                        | 13 litres to overflow.                                                                                                                                                                                                                                                                                                                 |  |
| Overflow:                                                             | Overflow available only. Designed for maximum tap flow rate of 15 litres/minute.                                                                                                                                                                                                                                                       |  |
| Fixing:                                                               | D.200 Basin Fixing Kit - Supplied. Bolts directly to the finished wall.                                                                                                                                                                                                                                                                |  |
| Colours:                                                              | White only.                                                                                                                                                                                                                                                                                                                            |  |
| Dimensions:                                                           | All dimensions are in millimetres and are subject to normal manufacturing variations. Caroma pursues a policy of continuing improvement in design and performance of its products. The right is therefore reserved to vary specifications without notice.                                                                              |  |