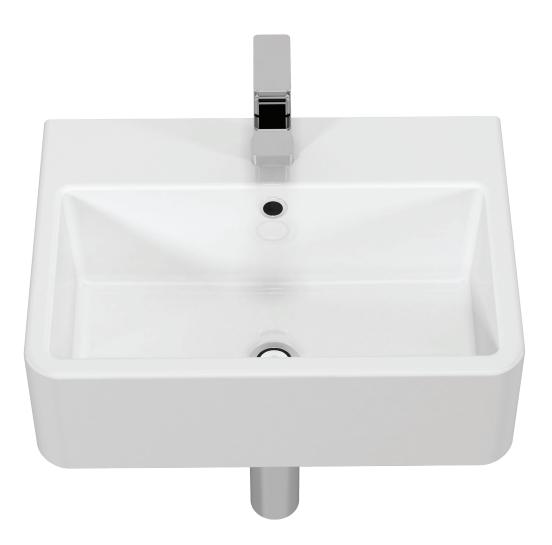

The **Cubus** wall basin offers a contemporary rectangular style with distinctive clean lines. This range adds timeless sophistication in any bathroom. The basin has been designed with a generous size