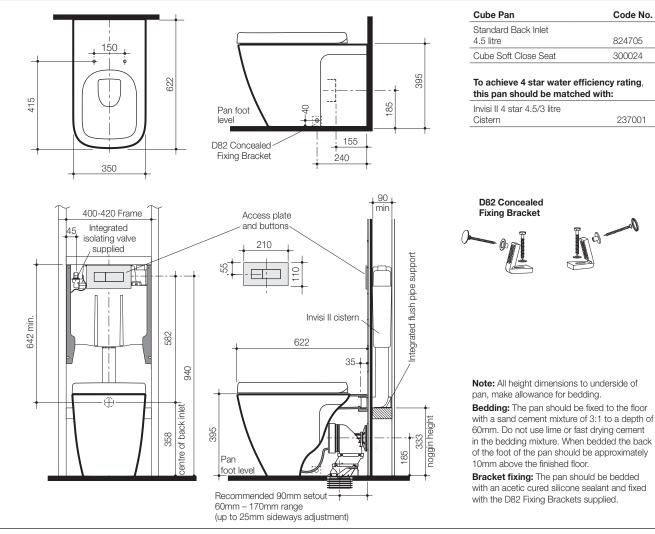

## Vitreous China Wall Faced Box Rim Pan

A minimalist designed box rim wall faced pan with 622mm projection from the wall and features smooth sides and setout adjustment, suitable for general purpose applications. The pan connection system includes the patented Caroma Uni-Orbital® connector that extends to any position in a 25mm radius, unlike traditional connectors that only move backwards and forwards. The setout range is from 60mm – 170mm with a recommended setout of 90mm. The combination of the geometric surfaces and concealed plumbing fittings with the wall face concept provides for optimum ease of cleaning and low cost maintenance enhanced by the rim design which maximises the washed area of the bowl. The **Cube** back inlet pan can be coupled with the Caroma range of concealed cisterns. The pan is suitable for domestic and commercial applications.

| Pan:                        | Cube 4.5 litre full flush box rim pan.                                                                                                                                                                                                                                                                  |
|-----------------------------|---------------------------------------------------------------------------------------------------------------------------------------------------------------------------------------------------------------------------------------------------------------------------------------------------------|
| Traps:                      | Universal trap for S or P-trap installations.                                                                                                                                                                                                                                                           |
| Inlet:                      | 50mm back inlet for concealed cistern and flushvalve installation.                                                                                                                                                                                                                                      |
| Cisterns and<br>Flushvales: | Caroma Concealed Cistern options available – <b>Invisi II Under Counter/Inwall/</b><br><b>Induct/Inceiling Cisterns, Slimline Induct Cistern, Schell WC Flushvalve</b><br><b>Inwall/ Induct.</b> For installation options see chapter 6 CISTERNS of the Caroma<br>Technical Manual for further details. |
| Fixing:                     | Pan is supplied with D82 Concealed Fixing Bracket.                                                                                                                                                                                                                                                      |
| Seats:                      | The Caroma <b>Cube</b> soft close seat is recommended. See chapter 5.01 SEATS of the Caroma Technical Manual for further details.                                                                                                                                                                       |
| Colours:                    | White only.                                                                                                                                                                                                                                                                                             |
| Installation:               | The installation of the toilet suite shall be in accordance with the normal minimum drainline grade requirements in AS/NZS 3500.2.                                                                                                                                                                      |
| Dimensions:                 | All dimensions are in millimetres and are subject to normal manufacturing variations. Caroma pursues a policy of continuing improvement in design and performance of its products. The right is therefore reserved to vary specifications without notice.                                               |