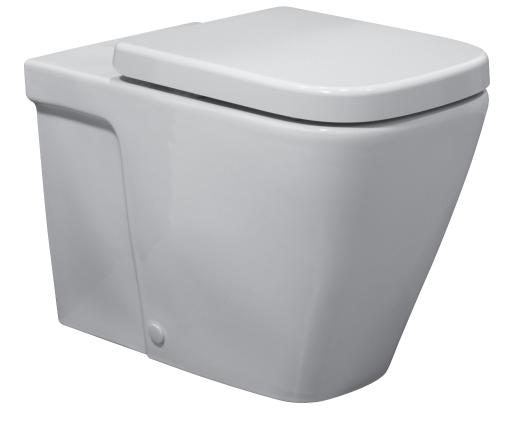

## Vitreous China Wall Faced Box Rim Pan

A minimalist designed box rim wall faced pan with 622mm projection from the wall and features smooth sides and setout adjustment, suitable for general purpose applications. The pan connection system includes the patented Caroma Uni-Orbital® connector that extends to any position in a 25mm radius, unlike traditional connectors that only move backwards and forwards. The setout range is from 60mm – 170mm with a recommended setout of 90mm. The combination of the geometric surfaces and concealed plumbing fittings with the wall face concept provides for optimum ease of cleaning and low cost maintenance enhanced by the rim design which maximises the washed area of the bowl. The **Cube** back inlet pan can be coupled with the Caroma range of concealed cisterns. The pan is suitable for domestic and commercial applications.