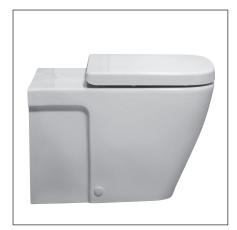

## Vitreous China Wall Faced Box Rim Pan

A minimalist designed box rim wall faced pan with 622mm projection from the wall and features smooth sides and setout adjustment, suitable for general purpose applications. The pan connection system includes the patented Caroma Uni-Orbital® connector that extends to any position in a 25mm radius, unlike traditional connectors that only move backwards and forwards. The setout range is from 60mm – 170mm with a recommended setout of 90mm. The combination of the geometric surfaces and concealed plumbing fittings with the wall face concept provides for optimum ease of cleaning and low cost maintenance enhanced by the rim design which maximises the washed area of the bowl. The **Cube** back inlet pan can be coupled with the Caroma range of concealed cisterns. The pan is suitable for domestic and commercial applications.