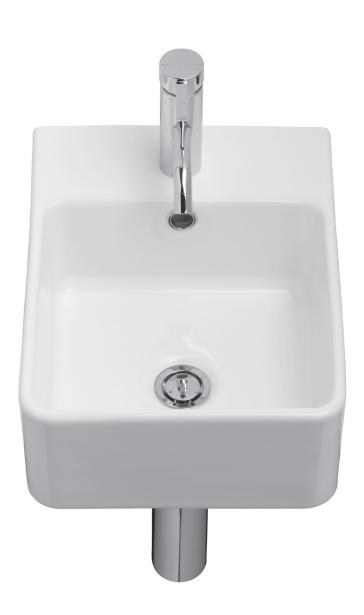

## Cube Ceramic Wall Basin

Nominal Size 320mm x 410mm

| CI/Sf | 3<br> (74.2) | gЗ      |   |
|-------|--------------|---------|---|
| Date  | Novemb       | er 2016 | 5 |

Supersedes all previous issues

## Caroma<sup>®</sup> Cube

| tapware platform. | ks with a welcoming feel, it provides a medium-sized bowl area and a distinctive<br>The basin is suitable for domestic, commercial and 5. accessible applications<br>428.1-2009 Amd. 1.* using standard Caroma plastic traps.                                                                                                                                                              |
|-------------------|--------------------------------------------------------------------------------------------------------------------------------------------------------------------------------------------------------------------------------------------------------------------------------------------------------------------------------------------------------------------------------------------|
| Tap Holes:        | Basin available in: One taphole – centre option Code No.683515.                                                                                                                                                                                                                                                                                                                            |
| Waste Outlet:     | The basin has been designed for the Caroma waste outlet suitable for a 40mm trap connection. Chrome flush fitting waste and white plug supplied. Alternative waste options are available — Plug & anti-vandal flush fitting chrome waste Code No.687141C; Plug & chrome grate waste Code No.687328C; Chrome pop-up plug and waste Code No.687329C; 40mm Modina bottle trap Code No.687290C |
| Bowl Capacity:    | 4.8 litres to overflow.                                                                                                                                                                                                                                                                                                                                                                    |
| Overflow:         | Overflow available only. Designed for maximum tap flow rate of 15 litres/minute.                                                                                                                                                                                                                                                                                                           |
| Fixing:           | D.200 Basin Fixing Kit - Supplied. Bolts directly to the finished wall.                                                                                                                                                                                                                                                                                                                    |
| Colours:          | White only.                                                                                                                                                                                                                                                                                                                                                                                |
| Dimensions:       | All dimensions are in millimetres and are subject to normal manufacturing                                                                                                                                                                                                                                                                                                                  |

variations. Caroma pursues a policy of continuing improvement in design and performance of its products. The right is therefore reserved to vary specifications

Offering a wide range of basins with strong square angles, slim walls and softened edges, **Cube** is a striking design option for the modern bathroom. While the **Cube** wall basin blends the sharpest