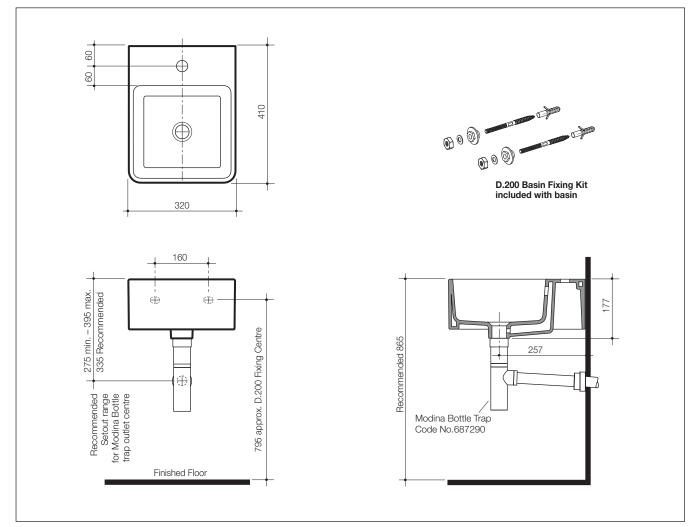

## Caroma<sup>®</sup> Cube

| tapware platform. | ks with a welcoming feel, it provides a medium-sized bowl area and a distinctive<br>The basin is suitable for domestic, commercial and 5. accessible applications<br>428.1-2009 Amd. 1.* using standard Caroma plastic traps.                                                                                                                                                              |
|-------------------|--------------------------------------------------------------------------------------------------------------------------------------------------------------------------------------------------------------------------------------------------------------------------------------------------------------------------------------------------------------------------------------------|
| Tap Holes:        | Basin available in: One taphole – centre option Code No.683515.                                                                                                                                                                                                                                                                                                                            |
| Waste Outlet:     | The basin has been designed for the Caroma waste outlet suitable for a 40mm trap connection. Chrome flush fitting waste and white plug supplied. Alternative waste options are available — Plug & anti-vandal flush fitting chrome waste Code No.687141C; Plug & chrome grate waste Code No.687328C; Chrome pop-up plug and waste Code No.687329C; 40mm Modina bottle trap Code No.687290C |
| Bowl Capacity:    | 4.8 litres to overflow.                                                                                                                                                                                                                                                                                                                                                                    |
| Overflow:         | Overflow available only. Designed for maximum tap flow rate of 15 litres/minute.                                                                                                                                                                                                                                                                                                           |
| Fixing:           | D.200 Basin Fixing Kit - Supplied. Bolts directly to the finished wall.                                                                                                                                                                                                                                                                                                                    |
| Colours:          | White only.                                                                                                                                                                                                                                                                                                                                                                                |
| Dimensions:       | All dimensions are in millimetres and are subject to normal manufacturing                                                                                                                                                                                                                                                                                                                  |

variations. Caroma pursues a policy of continuing improvement in design and performance of its products. The right is therefore reserved to vary specifications

Offering a wide range of basins with strong square angles, slim walls and softened edges, **Cube** is a striking design option for the modern bathroom. While the **Cube** wall basin blends the sharpest