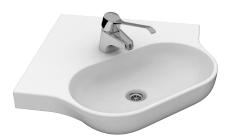

## Ceramic Wall Basin

Basin Size: 705mm x 630mm (nominal)

17.10

Tapware shown for photographic purposes only

The Opal Sole corner wall basin is a contemporary style basin with smooth rounded contours and clean lines. Suitable for sole occupancy units, the Opal Sole corner wall basin meets the needs of the designer market for prestige projects. With superior functionality this basin is designed with an increased projection to allow for easier access for wheelchair users. The waste is also positioned towards the back of the basin to minimise splashing. The corner basin features space saving design and is suitable for domestic, commercial and accessible applications & complying to AS 1428.1-2009 Amd. 1 using standard Caroma plastic traps.\*