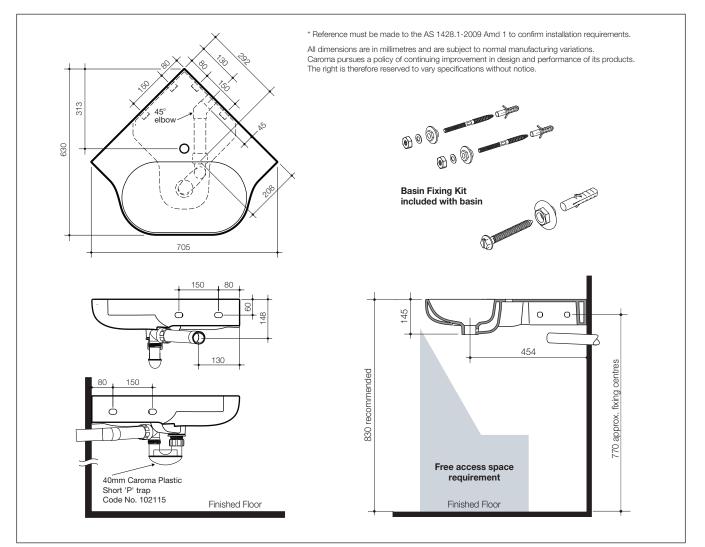

## Ceramic Wall Basin

Basin Size: 705mm x 630mm (nominal)

17.10

Tapware shown for photographic purposes only

The Opal Sole corner wall basin is a contemporary style basin with smooth rounded contours and clean lines. Suitable for sole occupancy units, the Opal Sole corner wall basin meets the needs of the designer market for prestige projects. With superior functionality this basin is designed with an increased projection to allow for easier access for wheelchair users. The waste is also positioned towards the back of the basin to minimise splashing. The corner basin features space saving design and is suitable for domestic, commercial and accessible applications & complying to AS 1428.1-2009 Amd. 1 using standard Caroma plastic traps.\*

| Tap Holes:                                      | Basin available in: one taphole - centre option Code No.631910.                                                                                                                                                                                                                                                                                                |
|-------------------------------------------------|----------------------------------------------------------------------------------------------------------------------------------------------------------------------------------------------------------------------------------------------------------------------------------------------------------------------------------------------------------------|
| Tapware - other<br>than sole<br>occupancy unit: | Recommended Basin Care Mixers for compliance to AS1428.1-2009;<br>Nordic, Medica Prado, pin, and Acqua. Electronic Tapware: Cobra, Designo,<br>Designo Solar, Mix Neu and Celis. See section 19 for further details.                                                                                                                                           |
| Tapware - sole<br>occupancy unit:               | Recommended tapware for sole occupancy unit for compliance to AS1428.1-2009<br>Amd. 1; <b>Basin Care Mixers</b> : Nordic and Aqcua. <b>Electronic Tapware:</b> Cobra,<br>Designo, Designo Solar, Mix Neu and Celis. See section 19 for further details.                                                                                                        |
| Waste Outlet:                                   | Chrome grate waste and white plug supplied, suitable for a 40mm trap<br>connection. Alternative waste options are available — Flush fitting Chrome<br>Waste Code No. 687327C, Vandal Resistant Flush Fitting Chrome Waste Code<br>No.687141, Covered Chrome Plug and Waste Code No.687142 and Vandal<br>Resistant Covered Chrome Plug and Waste Code No.687143 |
| Bowl Capacity:                                  | 6.5 litres.                                                                                                                                                                                                                                                                                                                                                    |
| Overflow:                                       | Overflow not available.                                                                                                                                                                                                                                                                                                                                        |
| Fixing:                                         | Basin Fixing Kit - Supplied. Bolts directly to the finished wall.                                                                                                                                                                                                                                                                                              |
| Colours:                                        | White only.                                                                                                                                                                                                                                                                                                                                                    |

& Suitable for installation to comply to Australian Standard AS 1428.1-2009 Amendment No.1 Design for access and mobility