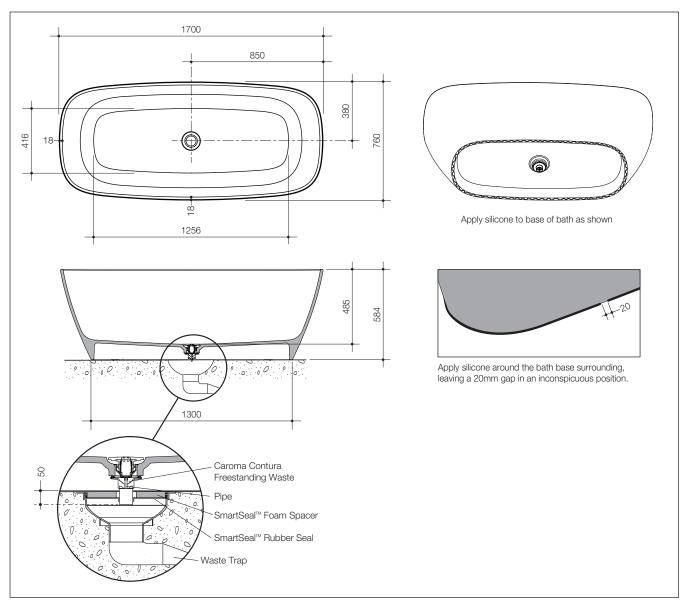

## **Contura Freestanding**

**Solid Surface Bath** 

Nominal Size: 1700mm x 760mm x 584mm

#### Solid Surface Bath

Nominal Size: 1700mm x 760mm x 584mm

1700mm long x 760mm wide x 584mm deep – standard Code No.C07W

**Durability:** Solid Surface is an advanced composite material consisting of natural

stone and an acrylic resin. As stone is a natural product there will be slight variations in the finish under certain light conditions. We believe these natural

variations add to the uniqueness of each baths character.

Waste Outlet: Supplied with a pop-up waste which is covered with a solid surface cap.

Bath Capacity: 415 litres.

**Installation:** The bath is suitable for freestanding bath installations. Refer to installation

instruction for further information.

Colours: White only.

**Dimensions:** All dimensions are in millimetres and are subject to normal manufacturing

variations. Caroma pursues a policy of continuing improvement in design and performance of its products. The right is therefore reserved to vary