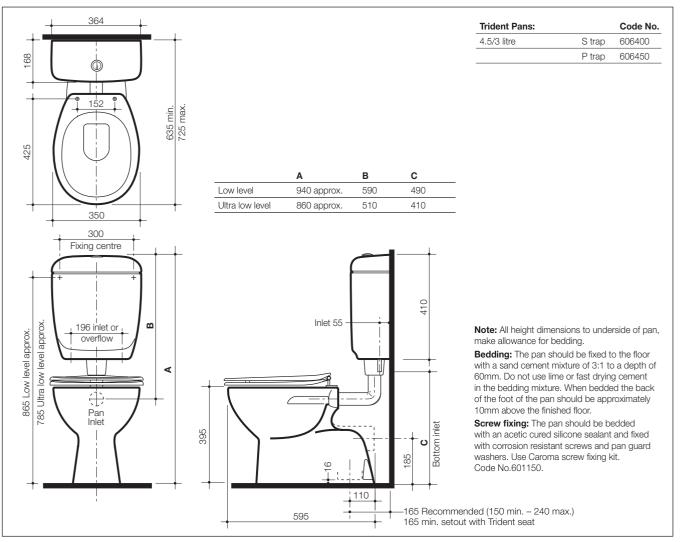

| Fall.         | Indent Smarthush 4.5 litre full liush wash down parts with open liushing fiff.                                                                                                                                                                                                                                                                                                                                                                                                                                                         |  |  |
|---------------|----------------------------------------------------------------------------------------------------------------------------------------------------------------------------------------------------------------------------------------------------------------------------------------------------------------------------------------------------------------------------------------------------------------------------------------------------------------------------------------------------------------------------------------|--|--|
| Traps:        | S or P-trap unvented only.                                                                                                                                                                                                                                                                                                                                                                                                                                                                                                             |  |  |
| Inlet:        | 50mm Back inlet for concealed cisterns and flushvalve options.                                                                                                                                                                                                                                                                                                                                                                                                                                                                         |  |  |
| Cisterns:     | Vitreous China Cisterns<br>Standard Sovereign 2000 Cistern – has a free fitting lid and is suitable for<br>domestic and light commercial applications. Fitted with a Quietflow 2 inlet valve.<br>Also suitable for Profile, Regal II and Regal cisterns.<br>Plastic Concealed Cisterns<br>Several Caroma concealed cistern options are available – Compact Under<br>Counter dual flush cistern, Invisi inwall/induct cisterns.<br>Plastic Exposed Cisterns<br>Trident Smartflush, Cosmo Smartflush, Slimline and Verona Aire cisterns. |  |  |
| Fixing:       | The cistern is secured directly to the finished wall with simple alignment adjustment provided.                                                                                                                                                                                                                                                                                                                                                                                                                                        |  |  |
| Seats:        | The following Caroma seats are recommended: <b>Caravelle 2000</b> , <b>Avalon</b> or <b>Trident</b> . See sheet 5.01 SEATS for further details.                                                                                                                                                                                                                                                                                                                                                                                        |  |  |
| Colours:      | White and Ivory.                                                                                                                                                                                                                                                                                                                                                                                                                                                                                                                       |  |  |
| Installation: | The installation of the toilet suite shall be in accordance with the normal minimum drainline grade requirements in AS/NZS 3500.2.                                                                                                                                                                                                                                                                                                                                                                                                     |  |  |
| Dimensions:   | All dimensions are in millimetres and are subject to normal manufacturing variations. Caroma pursues a policy of continuing improvement in design and performance of its products. The right is therefore reserved to vary specifications without notice.                                                                                                                                                                                                                                                                              |  |  |