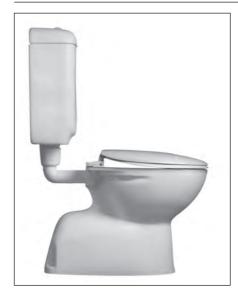

#### **Vitreous China Concealed Trap Pan** For Ultra Low or Mid/Low Level Wall Mounting

Shown with Sovereign 2000 Cistern

A distinctive 4.5 litre vitreous china toilet pan featuring rounded contours with a concealed trap for easy cleaning. The **Trident Smartflush** pan can be coupled with the range of Caroma exposed and concealed cisterns for optimum matched suite performance. Suitable for general purpose applications. **Pan:**Trident Smartflush 4.5 litre full flush wash down pans with open flushing rim.