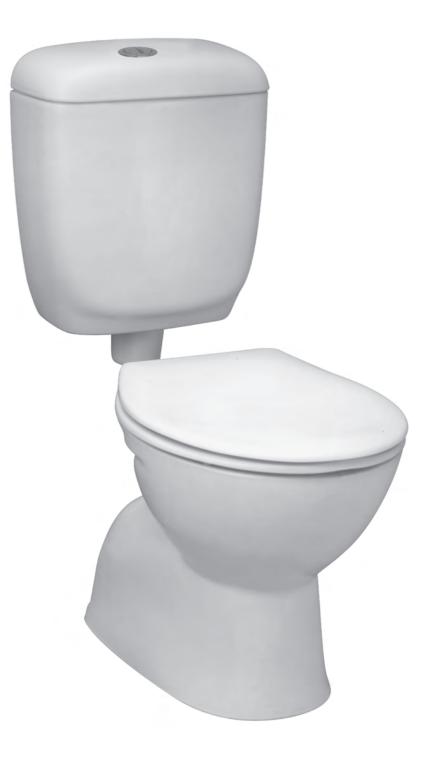

#### **Vitreous China Concealed Trap Pan** For Ultra Low or Mid/Low Level Wall Mounting

Shown with Sovereign 2000 Cistern

A distinctive 4.5 litre vitreous china toilet pan featuring rounded contours with a concealed trap for easy cleaning. The **Trident Smartflush** pan can be coupled with the range of Caroma exposed and concealed cisterns for optimum matched suite performance. Suitable for general purpose applications. **Pan:**Trident Smartflush 4.5 litre full flush wash down pans with open flushing rim.