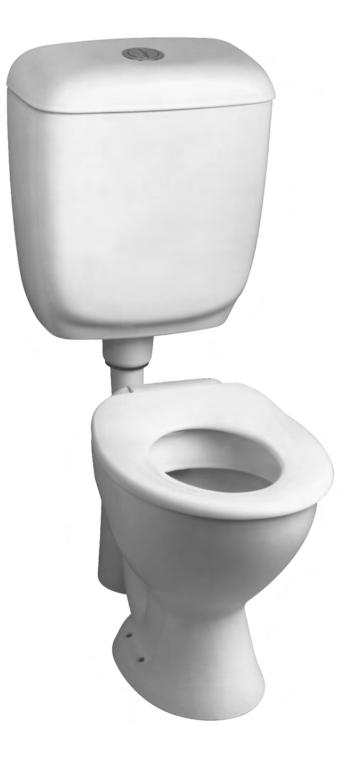

## Junior

Shown with Sovereign 2000 Cistern

| A reduced height toilet pan specially designed for infants. The <b>Junior</b> pan can be coupled with a range of Caroma cisterns for optimum matched suite performance. |                                                                                                                                                                                                                                                           |
|-------------------------------------------------------------------------------------------------------------------------------------------------------------------------|-----------------------------------------------------------------------------------------------------------------------------------------------------------------------------------------------------------------------------------------------------------|
| Pan:                                                                                                                                                                    | Junior 6 litre full flush wash down pan.                                                                                                                                                                                                                  |
| Traps:                                                                                                                                                                  | S and P-trap only. Slope of P-trap 95°.                                                                                                                                                                                                                   |
| Inlet:                                                                                                                                                                  | Dual purpose for 40mm or 50mm diameter flush pipe. Specify 50mm diameter flush pipe for mid-level and low-level installations.                                                                                                                            |
| Cisterns:                                                                                                                                                               | Vitreous China Cistern – Sovereign 2000 Cistern (wall fix version) – has a free fitting lid and is suitable for domestic and light commercial applications.<br>Plastic Exposed Cisterns – Slimline and Verona Aire cisterns.                              |
| Fixing:                                                                                                                                                                 | The cistern is secured directly to the finished wall with simple alignment<br>adjustment provided.                                                                                                                                                        |
| Seats:                                                                                                                                                                  | The Caroma <b>Junior</b> single flap, closed front toilet seat is recommended - see sheet 5.01 SEATS for further details.                                                                                                                                 |
| Colours:                                                                                                                                                                | White only.                                                                                                                                                                                                                                               |
| Installation:                                                                                                                                                           | The installation of the toilet suite shall be in accordance with the normal minimum drainline grade requirements in AS/NZS 3500.2.                                                                                                                        |
| Dimensions:                                                                                                                                                             | All dimensions are in millimetres and are subject to normal manufacturing variations. Caroma pursues a policy of continuing improvement in design and performance of its products. The right is therefore reserved to vary specifications without notice. |