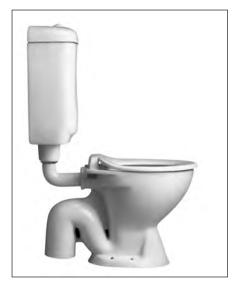

## Junior

Shown with Sovereign 2000 Cistern

| A reduced height toilet pan specially designed for infants. The <b>Junior</b> pan can be coupled with a range of Caroma cisterns for optimum matched suite performance. |                                                                                                                                                                                                                                                           |
|-------------------------------------------------------------------------------------------------------------------------------------------------------------------------|-----------------------------------------------------------------------------------------------------------------------------------------------------------------------------------------------------------------------------------------------------------|
| Pan:                                                                                                                                                                    | Junior 6 litre full flush wash down pan.                                                                                                                                                                                                                  |
| Traps:                                                                                                                                                                  | S and P-trap only. Slope of P-trap 95°.                                                                                                                                                                                                                   |
| Inlet:                                                                                                                                                                  | Dual purpose for 40mm or 50mm diameter flush pipe. Specify 50mm diameter flush pipe for mid-level and low-level installations.                                                                                                                            |
| Cisterns:                                                                                                                                                               | Vitreous China Cistern – Sovereign 2000 Cistern (wall fix version) – has a free fitting lid and is suitable for domestic and light commercial applications.<br>Plastic Exposed Cisterns – Slimline and Verona Aire cisterns.                              |
| Fixing:                                                                                                                                                                 | The cistern is secured directly to the finished wall with simple alignment<br>adjustment provided.                                                                                                                                                        |
| Seats:                                                                                                                                                                  | The Caroma <b>Junior</b> single flap, closed front toilet seat is recommended - see sheet 5.01 SEATS for further details.                                                                                                                                 |
| Colours:                                                                                                                                                                | White only.                                                                                                                                                                                                                                               |
| Installation:                                                                                                                                                           | The installation of the toilet suite shall be in accordance with the normal minimum drainline grade requirements in AS/NZS 3500.2.                                                                                                                        |
| Dimensions:                                                                                                                                                             | All dimensions are in millimetres and are subject to normal manufacturing variations. Caroma pursues a policy of continuing improvement in design and performance of its products. The right is therefore reserved to vary specifications without notice. |