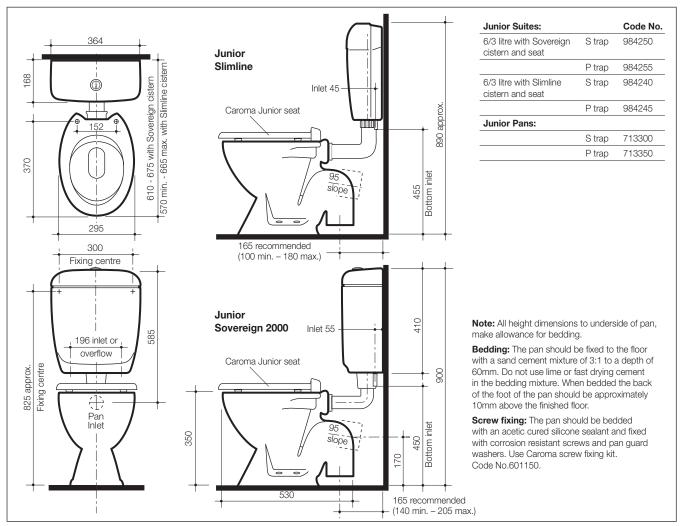

## Junior

Shown with Sovereign 2000 Cistern

| A reduced height toilet pan specially designed for infants. The <b>Junior</b> pan can be coupled with a range of Caroma cisterns for optimum matched suite performance. |                                                                                                                                                                                                                                                           |
|-------------------------------------------------------------------------------------------------------------------------------------------------------------------------|-----------------------------------------------------------------------------------------------------------------------------------------------------------------------------------------------------------------------------------------------------------|
| Pan:                                                                                                                                                                    | Junior 6 litre full flush wash down pan.                                                                                                                                                                                                                  |
| Traps:                                                                                                                                                                  | S and P-trap only. Slope of P-trap 95°.                                                                                                                                                                                                                   |
| Inlet:                                                                                                                                                                  | Dual purpose for 40mm or 50mm diameter flush pipe. Specify 50mm diameter flush pipe for mid-level and low-level installations.                                                                                                                            |
| Cisterns:                                                                                                                                                               | Vitreous China Cistern – Sovereign 2000 Cistern (wall fix version) – has a free fitting lid and is suitable for domestic and light commercial applications.<br>Plastic Exposed Cisterns – Slimline and Verona Aire cisterns.                              |
| Fixing:                                                                                                                                                                 | The cistern is secured directly to the finished wall with simple alignment<br>adjustment provided.                                                                                                                                                        |
| Seats:                                                                                                                                                                  | The Caroma <b>Junior</b> single flap, closed front toilet seat is recommended - see sheet 5.01 SEATS for further details.                                                                                                                                 |
| Colours:                                                                                                                                                                | White only.                                                                                                                                                                                                                                               |
| Installation:                                                                                                                                                           | The installation of the toilet suite shall be in accordance with the normal minimum drainline grade requirements in AS/NZS 3500.2.                                                                                                                        |
| Dimensions:                                                                                                                                                             | All dimensions are in millimetres and are subject to normal manufacturing variations. Caroma pursues a policy of continuing improvement in design and performance of its products. The right is therefore reserved to vary specifications without notice. |