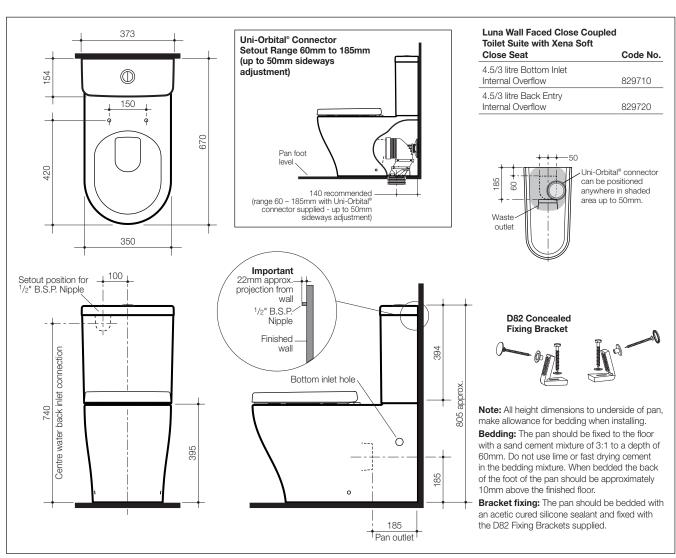

## Luna

A contoured design wall faced close coupled toilet suite conceals plumbing fittings for an aesthetically pleasing finish. The pan connection system includes the patented Caroma Uni-Orbital® Connector for increased installation flexibility. The Caroma Uni-Orbital® connector extends to any position in a 50mm radius, unlike traditional connectors that only move backwards and forwards. The setout range is from 60mm – 185mm with a recommended setout of 140mm. The suite is targeted to commercial projects, but is also suitable for domestic applications. Fitted with chrome plated push buttons, the smooth sided pan design has a soft close quick release seat.

Pan: Luna 4.5 litre full flush washdown pan with box flushing rim.

**Traps:** Patented Caroma Uni-Orbital® connector supplied for S or P-trap installations.

Cisterns: Caroma Universal cistern – has a free fitting lid and is suitable for domestic and light commercial applications. Available as internal overflow. Available in either bottom inlet or back entry options. Back entry cistern inlet stop valve is concealed within

inlet or back entry options. Back entry cistern inlet stop valve is concealed within the cistern. **Vandal Resistant Conversion Kit** – A simple to install conversion kit is available for the standard mechanism to lock the lid onto the cistern, recommended for

use in heavy duty commercial areas. Code No.750109.

Important: Working pressure minimum 30kPa to maximum 1000kPa flow pressure. Rain water tank compliant. Accurate wall setout for B.S.P.  $^{1}/^{2}$ "

Nipple water inlet connection is essential.

Fixing: The cistern is fixed directly to the pan with a robust concealed base fixing system

without the need for wall fixing.

Seats: The Xena soft close quick release thermoset toilet seat is provided as standard with

this suite. See chapter 5.01 SEATS of the Caroma Technical Manual for further details.

Colours: White only.

**Installation:** The installation of the toilet suite shall be in accordance with the normal minimum

drainline grade requirements in AS/NZS 3500.2.

**Dimensions:** All dimensions are in millimetres and are subject to normal manufacturing variations.

Caroma pursues a policy of continuing improvement in design and performance of its products. The right is therefore reserved to vary specifications without notice.