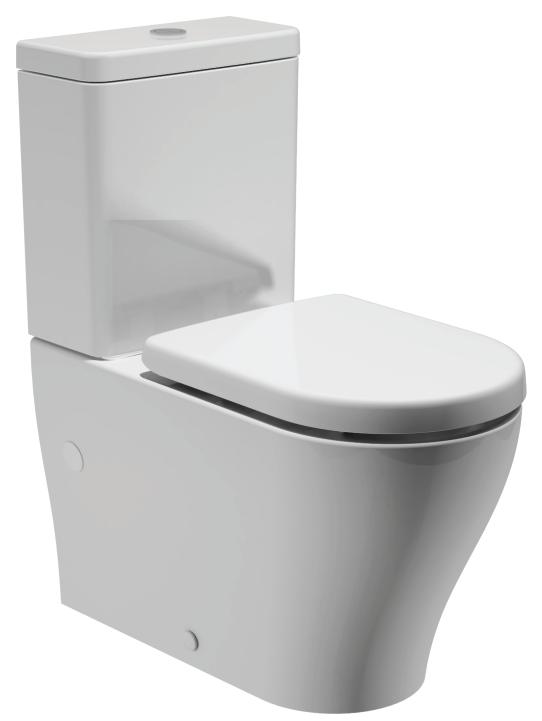

## Luna

A contoured design wall faced close coupled toilet suite conceals plumbing fittings for an aesthetically pleasing finish. The pan connection system includes the patented Caroma Uni-Orbital® Connector for increased installation flexibility. The Caroma Uni-Orbital® connector extends to any position in a 50mm radius, unlike traditional connectors that only move backwards and forwards. The setout range is from 60mm – 185mm with a recommended setout of 140mm. The suite is targeted to commercial projects, but is also suitable for domestic applications. Fitted with chrome plated push buttons, the smooth sided pan design has a soft close quick release seat.

Pan: Luna 4.5 litre full flush washdown pan with box flushing rim.

**Traps:** Patented Caroma Uni-Orbital® connector supplied for S or P-trap installations.

Cisterns: Caroma Universal cistern – has a free fitting lid and is suitable for domestic and light commercial applications. Available as internal overflow. Available in either bottom inlet or back entry options. Back entry cistern inlet stop valve is concealed within