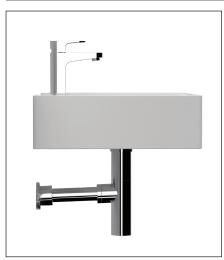

| Tap Holes:     | Basin available in: No tapholes Code No. EU510505; One taphole Code No.<br>EU510515.                                                                                                                                                                                                                 |
|----------------|------------------------------------------------------------------------------------------------------------------------------------------------------------------------------------------------------------------------------------------------------------------------------------------------------|
| Waste Outlet:  | The basin has been designed for the Caroma waste outlet suitable for a 40mm trap connection. Chrome flush fitting waste and white plug supplied. Alternative waste options are available — Plug & anti-vandal flush fitting chrome waste Code No.687141C; Plug & chrome grate waste Code No.687328C. |
| Traps:         | 40mm Caroma Plastic Long P-trap outlet centre Code No.102112; 40mm<br>Modina bottle trap Code No.687290C; 40mm Eco bottle trap Code No.687295.                                                                                                                                                       |
| Bowl Capacity: | 7.3 litres to overflow                                                                                                                                                                                                                                                                               |
| Overflow:      | Overflow available only. Designed for maximum tap flow rate of 7 litres/minute.                                                                                                                                                                                                                      |
| Fixing:        | Wall Basin Fixing Kit - Supplied. Bolts directly to the finished wall.                                                                                                                                                                                                                               |
| Colours:       | White only.                                                                                                                                                                                                                                                                                          |
| Dimensions:    | All dimensions are in millimetres and are subject to normal manufacturing variations. Caroma pursues a policy of continuing improvement in design and performance of its products. The right is therefore reserved to vary specifications without notice.                                            |