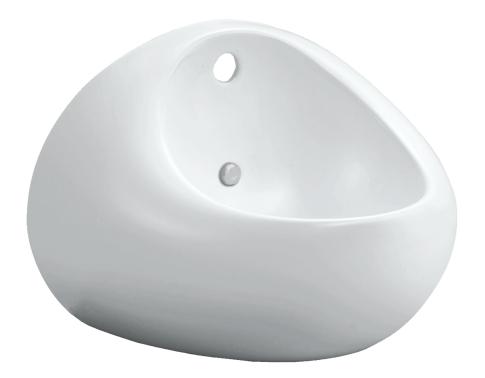

C01427

July 2018

SUPERSEDES ALL PREVIOUS ISSUES

1.2.6

**EGG JUNIOR** WALL or COUNTER TOP BASIN Nominal size 510 x 355mm

1 TAPHOLE

## **EGG JUNIOR** WALL or COUNTER TOP BASIN

- Vitreous china basin specifically designed for use by children
- Suitable for domestic or commercial childcare/school use
- Can be installed with a matching colourful toilet suite to provide a fun bathroom environment for children
- Designed to be used with timed-stop lever or push-button tapware to conserve water
- HYGIENE glaze provides a smooth surface for easy cleaning
- Standard overflow
- 32mm waste outlet
- 510mm x 355mm