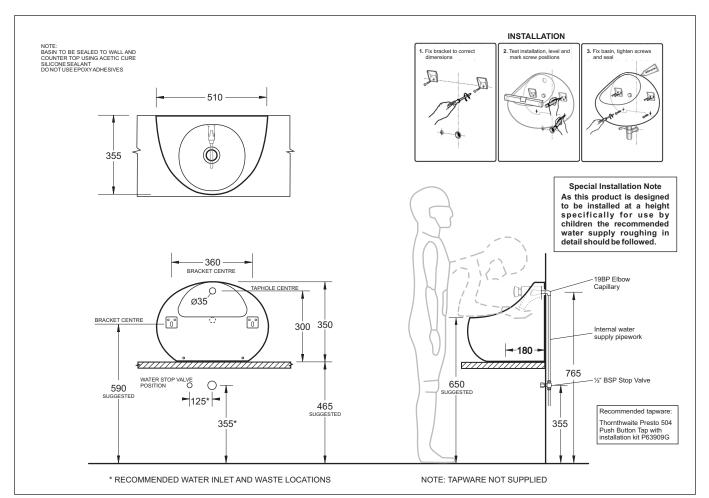

All dimensions are in millimetres and are subject to normal manufacturing variation. As product development is ongoing BPA reserves the right to vary specifications without notice. **Bathroom Products Australia P/L** ABN 87 079 297 617