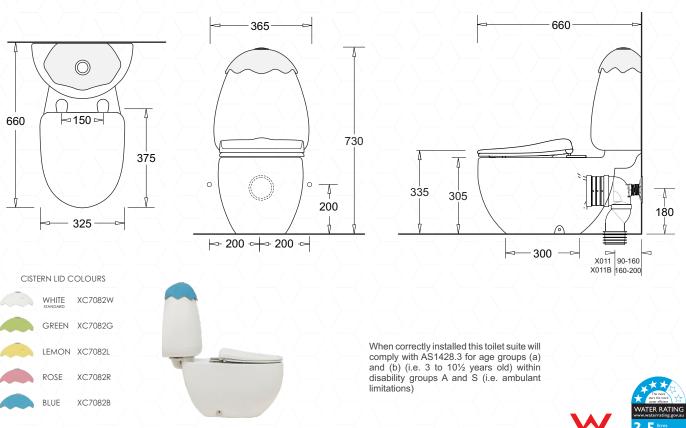

# EGGJUNIOR CHILDS CLOSE COUPLED TOILET SUITE

FEATURES

- CHILD FRIENDLY, FUN, EGG SHAPED CLOSE COUPLED VITREOUS CHINA TOILET SUITE
- DESIGNED WITH A LOW SEAT HEIGHT FOR CHILDREN
- BOWL FINISHED IN HYGIENE GLAZE FOR EASY CLEANING
- RANGE OF COLOURED CISTERN LIDS AVAILABLE
- SHAPED, SOFT-CLOSE, QUICK-RELEASE TOILET SEAT
- S OR P TRAP CONFIGURATION INSTALLATION
- ADJUSTABLE S TRAP PAN CONNECTOR 90-160mm SET OUT

### COMPONENTS

| EGG CLOSE COUPLED PAN             | C67977  |
|-----------------------------------|---------|
| EGG CISTERN (WHITE LID)           | C6262   |
| EGG QUICK-RELEASE SOFT-CLOSE SEAT | JSEE202 |

#### OPTIONS

PAN CONNECTOR S - 160- 200mm SET OUT CISTERN LID LOCKING KIT