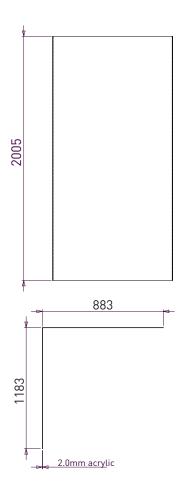

# 2-SIDED 1200

## Shower Wall



#### 2-SIDED 1200 SHOWER WALL

Manufactured in Australia, Decina's shower walls are ideal for shower areas where easy maintenance is a priority. Decina's shower walls are made to Australian Standards from 2.0mm coextruded ABS acrylic and designed to reduce mould growth and the maintenance associated with grouting in a tiled shower area.

#### SIZE(w)x(d)x(h)

• SW1200 ~ 1183 x 883 x 2005 (mm)

### NET WEIGHT

• 10.0 kg

#### WARRANTY:

 Five year warranty -Conditions apply please see website for details

#### KEY FEATURES

- 2-sided shower wall
- Made in Australia
- Made to Australian Standards
- Manufactured from 2.0mm coextruded ABS acrylic
- Reduces mould growth
- Creates a leak resistant membrane when combined with a Luna shower base
- Long-lasting durability
- Easy to clean
- Low ma