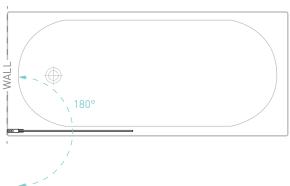

## FIXED PIVOT PANEL BATH SCREEN - Chrome/Clear 6mm Toughened Safety Glass

The Cascade's fixed pivot panel is perfect for any over bath appliaction & is a smart solution for smaller bathroom spaces. This panel swings through 180° & can be fitted onto almost all Decina rectangle baths or spa baths that feature a tile bead.