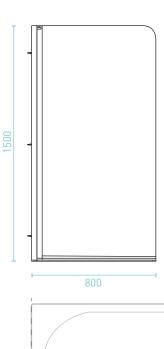

## **CASCADE FIXED PIVOT PANEL BATH SCREEN**

SIZE (w) x (h) mm NET WEIGHT CODE 800 x 1500 CAPPC 23kg

- 5 YEAR WARRANTY\*
- Made to AS/NZ Standard 1288:2006