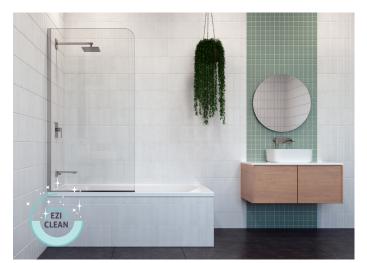

## **CASCADE**

## FIXED PIVOT PANEL BATH SCREEN - Chrome/Clear 6mm Toughened Safety Glass

The Cascade's fixed pivot panel is perfect for any over bath appliaction & is a smart solution for smaller bathroom spaces. This panel swings through 180° & can be fitted onto almost all Decina rectangle baths or spa baths that feature a tile bead.

- ☑ EZI clean premium glass protection ☑ Easy install gasket wall system ✓ Anti-fungal & UV resistant seals

  - ☑ Dripless door strips
- ✓ Corrosion resistant steel fittings
- ✓ Fully Concealed fixtures
- **▼** Soft magnetic door closing system **✓** Right or left hand installation