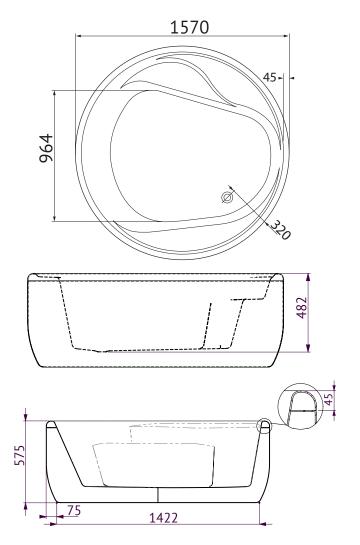

## SIZE (l)x(h)

• *OR1570FSW* ~ 1570 x 575min-605max\* (mm) \**Height adjustable* 

#### CAPACITY\* & NET WEIGHT

• 261 litres 86.0kg

\*200mm below bath rim