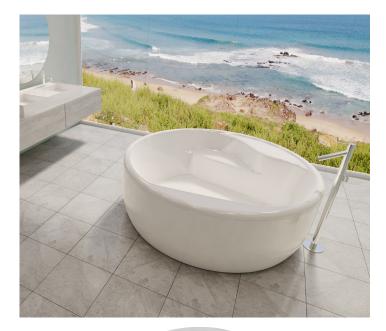

#### ORION FREESTANDING BATH

The Orion is one of the few freestanding baths that can be converted to a spa bath. The removable side panels allow for the Orion to be located anywhere in the bathroom or ensuite.

#### KEY FEATURES

- Round freestanding bath design
- manufactured from premium sanitary grade acrylic
- Made in Australia
- Made to AS/NZ Standard: 2023/1995
- Removable side panels for easy pump installation
- Easy to clean and maintain
- Height adjustable
- High gloss white
- Suitable for dual bathing
- Plug & waste not included
- Available as a spa bath version