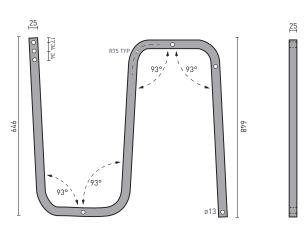

### LARGE END WASTE FRAME (Suits 1600-1800mm baths) EZF002

LARGE CENTRE WASTE FRAME (Suits 1600-1800mm baths) EZF004