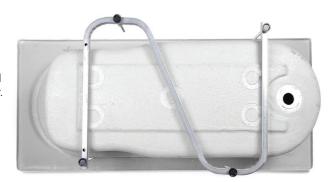

## On-site Bath Installation Frame

Product Code: **EZF001** (small, end waste), **EZF002** (large, end waste),

EZF003 (small, centre waste), EZF004 (large, centre waste),

The EZI Frame is an optional structural, bath support frame suitable for select Decina rectangle & oval baths & spa baths between 1500-1800mm in length, with a baseboard. This steel frame is adhered to the base of the bath on-site, by the installer or builder. At least 48 hours drying time is required for the adhesive before the bath can be installed & the adjustable, self-leveling feet screwed down to touch the sub floor.

- · Adjustable self-leveling feet add 55-170mm
- 1.6mm Galvanised steel
- Simplify the installation process by eliminating the need for further steel framing, a wet bed slurry or a mortar bed\*
- · Low cost & time saving
- · Protect against the bath warranty