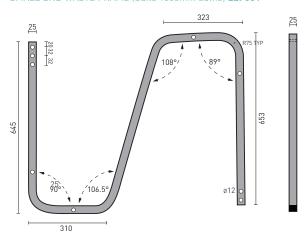

or select Decina rectangle & oval baths & spa baths between 1500-1800mm in length, with a baseboard. This steel frame is adhered to the base of the bath on-site, by the installer or builder. At least 48 hours drying time is required for the adhesive before the bath can be installed & the adjustable, self-leveling feet screwed down to touch the sub floor.

- · Adjustable self-leveling feet add 55-170mm
- 1.6mm Galvanised steel
- Simplify the installation process by eliminating the need for further steel framing, a wet bed slurry or a mortar bed\*
- · Low cost & time saving
- · Protect against the bath warranty

\*If being used as a shower bath installation an additional mortar base support is required between the frame & the floor.



#### SMALL END WASTE FRAME (Suits 1500mm baths) EZF001



#### SMALL CENTRE WASTE FRAME (Suits 1500mm baths) EZF003



### LARGE END WASTE FRAME (Suits 1600-1800mm baths) EZF002



LARGE CENTRE WASTE FRAME (Suits 1600-1800mm baths) EZF004