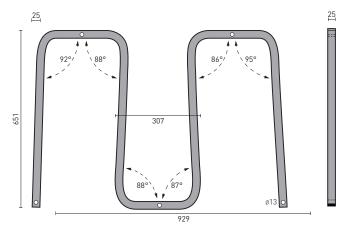

500-1800mm in length, with a baseboard. This steel frame is adhered to the base of the bath on-site, by the installer or builder. At least 48 hours drying time is required for the adhesive before the bath can be installed & the adjustable, self-leveling feet screwed down to touch the sub floor.

- · Adjustable self-leveling feet add 55-170mm
- 1.6mm Galvanised steel
- Simplify the installation process by eliminating the need for further steel framing, a wet bed slurry or a mortar bed\*
- · Low cost & time saving
- · Protect against the bath warranty

\*If being used as a shower bath installation an additional mortar base support is required between the frame & the floor.



#### SMALL END WASTE FRAME (Suits 1500mm baths) EZF001



#### SMALL CENTRE WASTE FRAME (Suits 1500mm baths) EZF003



### LARGE END WASTE FRAME (Suits 1600-1800mm baths) EZF002



LARGE CENTRE WASTE FRAME (Suits 1600-1800mm baths) EZF004