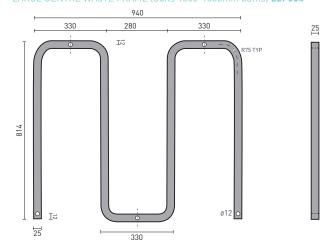

### LARGE END WASTE FRAME (Suits 1600-1800mm baths) EZF002

LARGE CENTRE WASTE FRAME (Suits 1600-1800mm baths) EZF004