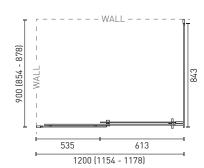

## **PRODUCT SPECIFICATIONS**

Material: Aluminium / Chrome / Clear 8mm

toughened safety glass

Length: 1200mm (1154 - 1178)\* Width: 900mm (854 - 878)\*

Height: 2000mm Net Weight: 74kqs

Warranty: 5 years\* (refer to decina.com.au)