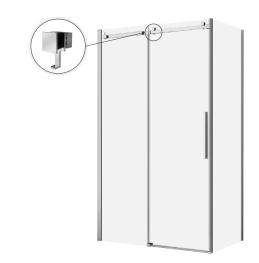

## **Avalon Frameless** Shower Screen

Product Code: AVSS1200C

The Avalon's sliding door with innovative stainless steel square rollers & polished aluminum frame suites a modern bathroom style. Functionality & style is equally matched with its space saving design, interior/exterior stainless steel handle & soft magnetic closing system. Install on tiled floor and walls or combine with a two-sided acrylic shower wall and an acrylic shower base.

- AS/NZ Standard 1288:2006
- Easy install gasket wall system
- \*Adjustable wall channels (24mm)
- Sliding door is suitable for an alcove installation
- Right or left hand door entry
- Soft magnetic door closing system
- Anti-fungal & UV resistant seals
- Dripless door strips
- EZI clean glass coating
- Fully concealed fixtures
- Corrosion resistant steel fittings