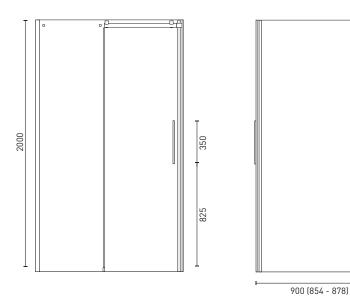

## **PRODUCT SPECIFICATIONS**

Material: Aluminium / Chrome / Clear 8mm

toughened safety glass

Length: 1200mm (1154 - 1178)\* Width: 900mm (854 - 878)\*

Height: 2000mm Net Weight: 74kqs

Warranty: 5 years\* (refer to decina.com.au)