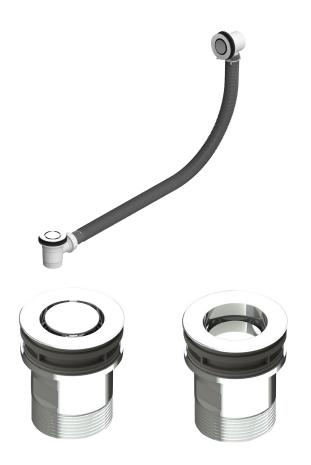

## OVERFLOW WITH POP DOWN WASTE

• The overflow outlet is positioned near the top inside edge of the bath or spa bath and designed to take any excess water back to the waste. The stylish chrome plated discrete overflow comes with a chrome plated pop down waste.

#### **KEY FEATURES**

- Suitable for bath & spa bath applications
- Innovative quick remove cartridge
- Includes 40mm pop down waste
- Chrome plated finish

#### MATERIAL

• Brass

## PRODUCT CODE

• 0WA002