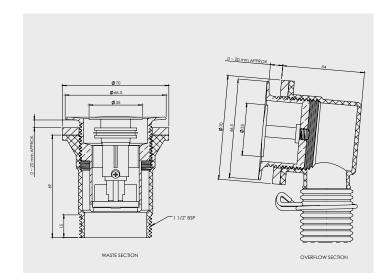

## OVERFLOW WITH POP DOWN WASTE

• The overflow outlet is positioned near the top inside edge of the bath or spa bath and designed to take any excess water back to the waste. The stylish chrome plated discrete overflow comes with a chrome plated pop down waste.

#### **KEY FEATURES**

- Suitable for bath & spa bath applications
- Innovative quick remove cartridge
- Includes 40mm pop down waste
- Chrome plated finish