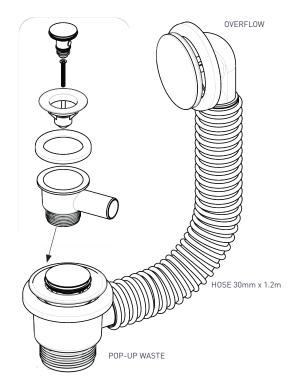

## Pop-up Waste & Overflow Kit

Product Code: OWA001

This overflow kit features a stylish chrome overflow & 40mm popup plug & waste. The outlet is designed to be fitted & positioned near the top inside edge of a bath to take any excess water back to the waste. To elevate the bath a base support frame must be used.

- LIFETIME WARRANTY \* (replacement only)
- WaterMark Approved ATS 5200.040
- 40mm pop-up waste
- Removable pop-up waste
- Generous 1.2m hose can be cut to length
- Extra wide bath rim flange
- For baths / spa baths with a 40mm outlet