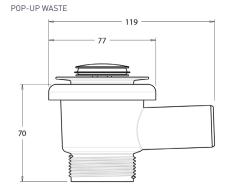

## **PRODUCT SPECIFICATIONS**

Material: Brass /chrome-plated finish

Width: 320mm Length: 43mm

(750mm - 1105mm) Height: Warranty: 1 year (replacement only)