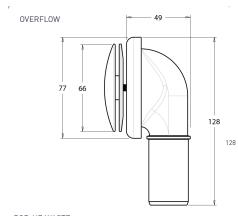

## **PRODUCT SPECIFICATIONS**

Material: Brass /chrome-plated finish

Width: 320mm Length: 43mm

(750mm - 1105mm) Height: Warranty: 1 year (replacement only)