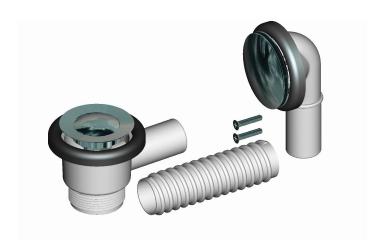

## Pop-up Waste & Overflow Kit

Product Code: OWA001

This overflow kit features a stylish chrome overflow & 40mm popup plug & waste. The outlet is designed to be fitted & positioned near the top inside edge of a bath to take any excess water back to the waste. To elevate the bath a base support frame must be used.

- LIFETIME WARRANTY \* (replacement only)
- WaterMark Approved ATS 5200.040
- 40mm pop-up waste
- Removable pop-up waste
- Generous 1.2m hose can be cut to length
- Extra wide bath rim flange
- For baths / spa baths with a 40mm outlet