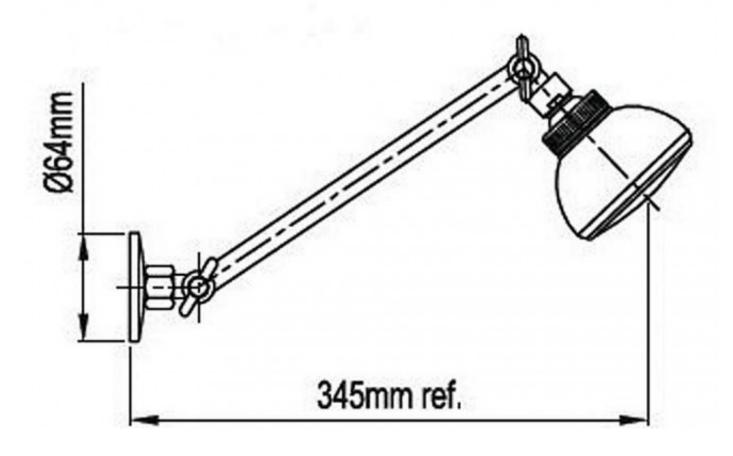

## **PRODUCT SPECIFICATION**

Product Code 037432 Finish Chrome

Warranty Visit www.raymor.com.au WELS-Rating WELS 3 STAR 9L/min Single function

**Function** Single for Shower Reach 345mm

**Connection** 1/2" BSP female thread wall connection