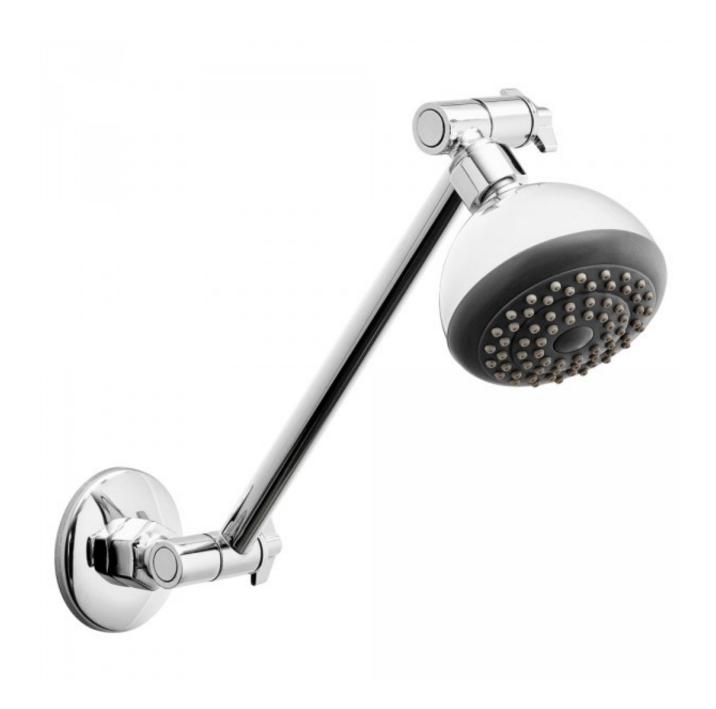

**Tapac Shower Head With Arm** 

Product Code:037432

## **Tapac Shower Head With Arm**

## **PRODUCT SPECIFICATION**

Product Code 037432 Finish Chrome

Warranty Visit www.raymor.com.au WELS-Rating WELS 3 STAR 9L/min Single function

**Function** Single for Shower Reach 345mm

**Connection** 1/2" BSP female thread wall connection