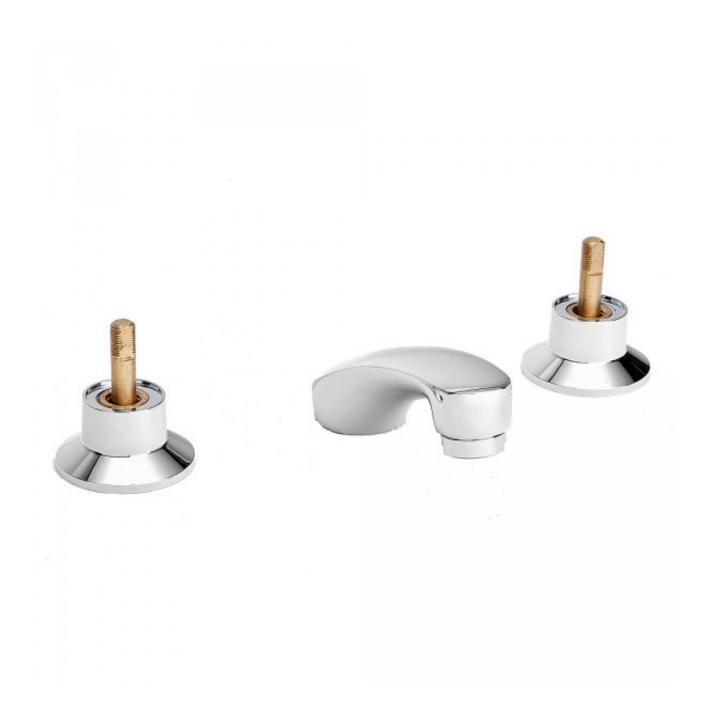

**Tapac Basin Set** 

Product Code:133361

## **Tapac Basin Set**

## **PRODUCT SPECIFICATION**

Product Code 133361

Finish Chrome plated

Handle StyleHandles sold separatelyWarrantyVisit www.raymor.com.auWELS-RatingWELS 5 STAR 6.0L/min

**Spout Reach** 85mm - centre of Spout to centre of