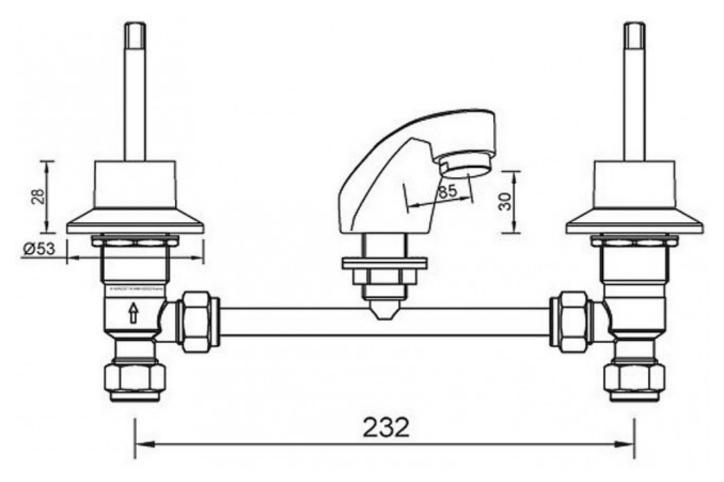

## **PRODUCT SPECIFICATION**

Product Code 133361

Finish Chrome plated

Handle StyleHandles sold separatelyWarrantyVisit www.raymor.com.auWELS-RatingWELS 5 STAR 6.0L/min

**Spout Reach** 85mm - centre of Spout to centre of

Aerator

Shut Off Jumper Valve

Mount Surface Suitable for up to 25mm bench thickness

Spout Design Fixed

Printed:27/09/2020

Version 1 1/09/2017

All measurements are in millimetres and are to be used as a guide only. Specifications and materials may change without notice. Whilst all care has been taken to ensure that all detail are correct at the time of print we reserve the right to correct any errors, inaccuracies or omissions or to change or update any details or information at any time without notice.