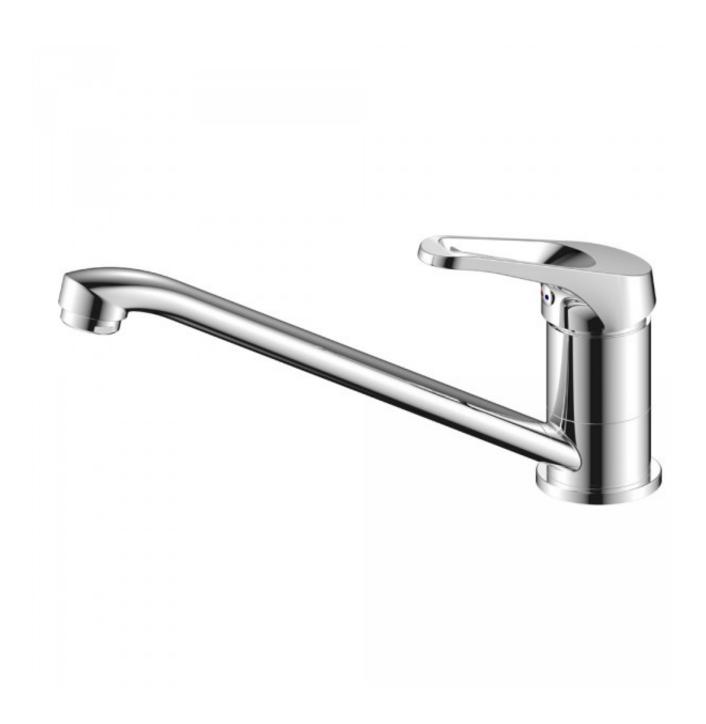

## Essentials Sink Mixer C/P

Product Code:157458

## Essentials Sink Mixer C/P

## **PRODUCT SPECIFICATION**

**Product Code** 157458 DZR brass Material **Finish** Chrome Plated **Handle Style** Zinc Die Cast handle **Inclusions** Installation Instructions Warranty Visit raymor.com.au **Spout Reach** 221mm rotated spout Stainless Steel EPDM lined **Connector Tails** 