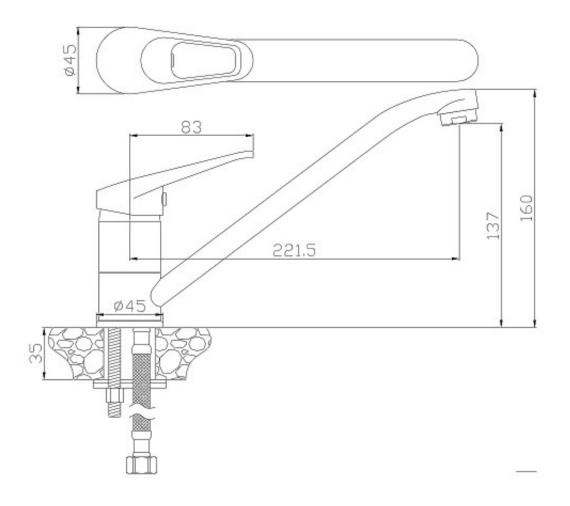

## **PRODUCT SPECIFICATION**

**Product Code** 157458 DZR brass Material **Finish** Chrome Plated **Handle Style** Zinc Die Cast handle **Inclusions** Installation Instructions Warranty Visit raymor.com.au **Spout Reach** 221mm rotated spout Stainless Steel EPDM lined **Connector Tails** 

Mixer Height 137mm

Pressure 100k pa-500k pa

Printed:27/09/2020