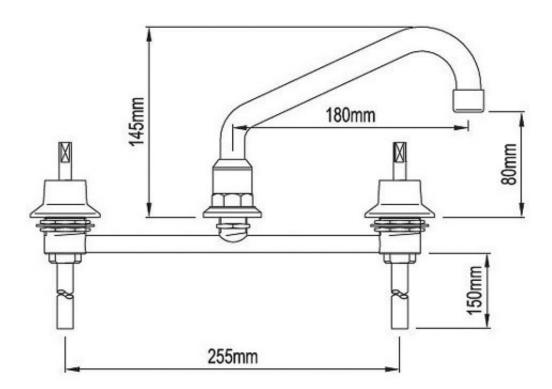

## Tapac Sink Set 180mm

Product Code:025425

## Tapac Sink Set 180mm

## **PRODUCT SPECIFICATION**

Product Code 025425

WELS-Rating WELS 3 STAR 9L/min Spout Reach 185mm swivel spout

Printed:27/09/2020

© Raymor 2017. All rights reserved.

All measurements are in millimetres and are to be used as a guide only. Specifications and materials may change without notice. Whilst all care has been taken to ensure that all details are correct at the time of print we reserve the right to correct any errors, inaccuracies or omissions or to change or update any details or information at any time without notice.