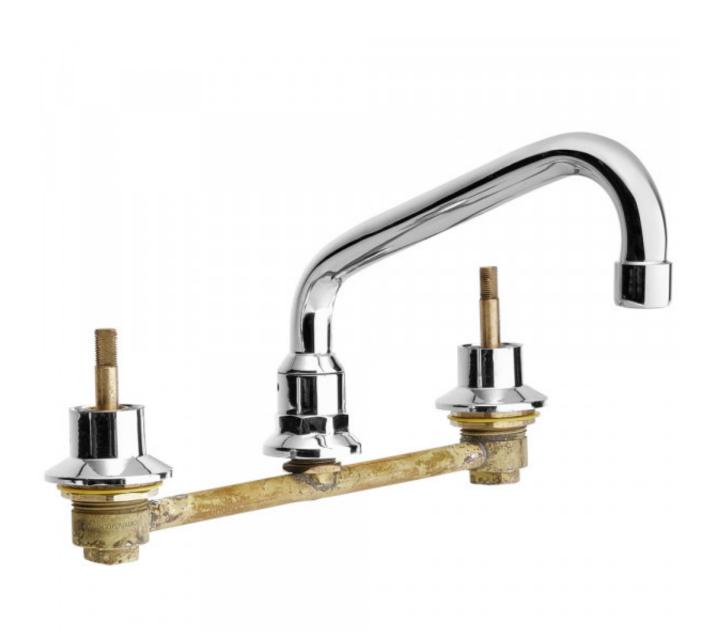

## Tapac Sink Set 180mm

Product Code:025425

## Tapac Sink Set 180mm

## **PRODUCT SPECIFICATION**

Product Code 025425

WELS-Rating WELS 3 STAR 9L/min Spout Reach 185mm swivel spout

Printed:27/09/2020

© Raymor 2017. All rights reserved.

All measurements are in millimetres and are to be used as a guide only. Specifications and materials may change without notice. Whilst all care has been taken to ensure that all details are correct at the time of print we reserve the right to correct any errors, inaccuracies or omissions or to change or update any details or information at any time without notice.