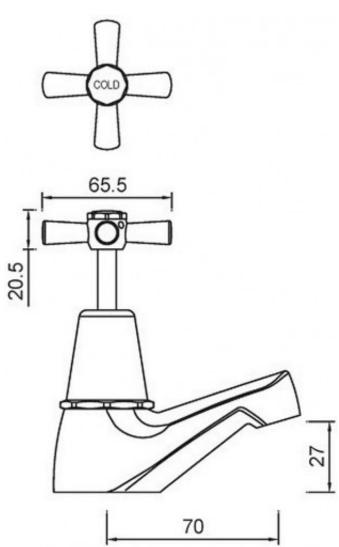

## **PRODUCT SPECIFICATION**

| Product Code       | 133387                                         |
|--------------------|------------------------------------------------|
| Finish             | Chrome plated                                  |
| Handle Style       | Cross handle - Anti Vandal                     |
| Hot/Cold Indicator | Coloured Blue word on white backing            |
| Warranty           | Visit www.raymor.com.au                        |
| WELS-Rating        | WELS 4 STAR 7.5L/min                           |
| Spout Reach        | 70mm - From centre of body to centre of outlet |
| Shut Off           | Jumper Valve                                   |
| Mount Surface      | Suitable for up to 50mm bench thickness        |
| Spout Design       | Fixed                                          |