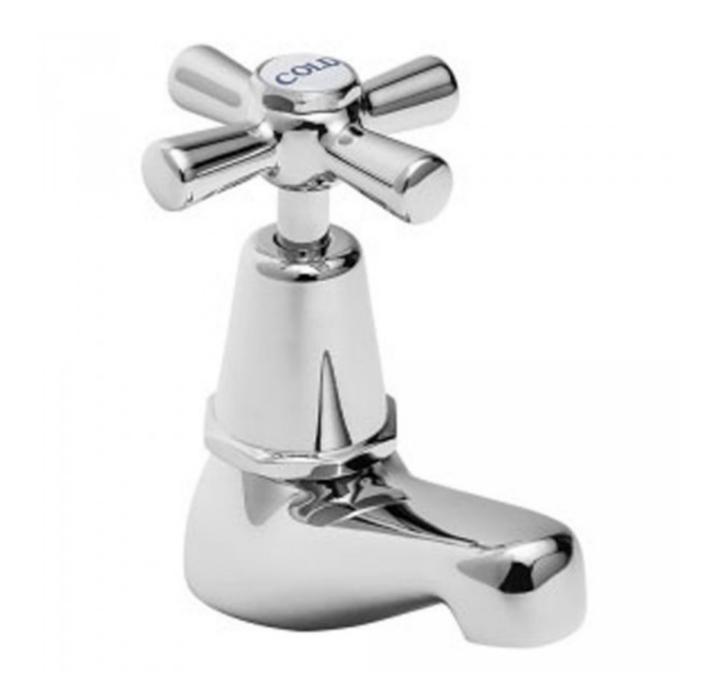

# Easy Clean Pillar Tap - Cold

Product Code:133387

1800 RAYMOR raymor.com.au

## Easy Clean Pillar Tap - Cold

## **PRODUCT SPECIFICATION**

| Product Code       | 133387                                         |
|--------------------|------------------------------------------------|
| Finish             | Chrome plated                                  |
| Handle Style       | Cross handle - Anti Vandal                     |
| Hot/Cold Indicator | Coloured Blue word on white backing            |
| Warranty           | Visit www.raymor.com.au                        |
| WELS-Rating        | WELS 4 STAR 7.5L/min                           |
| Spout Reach        | 70mm - From centre of body to centre of outlet |
| Shut Off           | Jumper Valve                                   |
| Mount Surface      | Suitable for up to 50mm bench thickness        |
| Spout Design       | Fixed                                          |