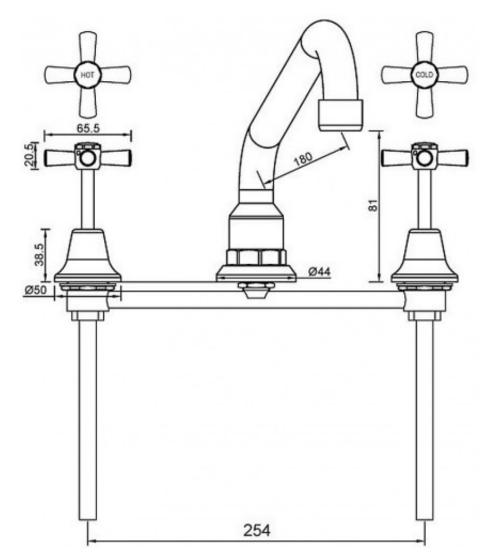

## **PRODUCT SPECIFICATION**

| Product Code       | 133296                                 |
|--------------------|----------------------------------------|
| Finish             | Chrome plated                          |
| Handle Style       | Cross handle - Anti Vandal             |
| Hot/Cold Indicator | Coloured Red & Blue words on white     |
|                    | backing                                |
| Warranty           | Visit www.raymor.com.au                |
| WELS-Rating        | WELS 4 STAR 7.5L/min                   |
| Spout Reach        | 180mm - centre of Spout to centre of   |
|                    | Aerator                                |
| Shut Off           | Jumper Valve                           |
| Mount Surface      | Suitable for up to 3mm Stainless steel |
|                    | sink                                   |
| Spout Design       | Round straight downswept               |