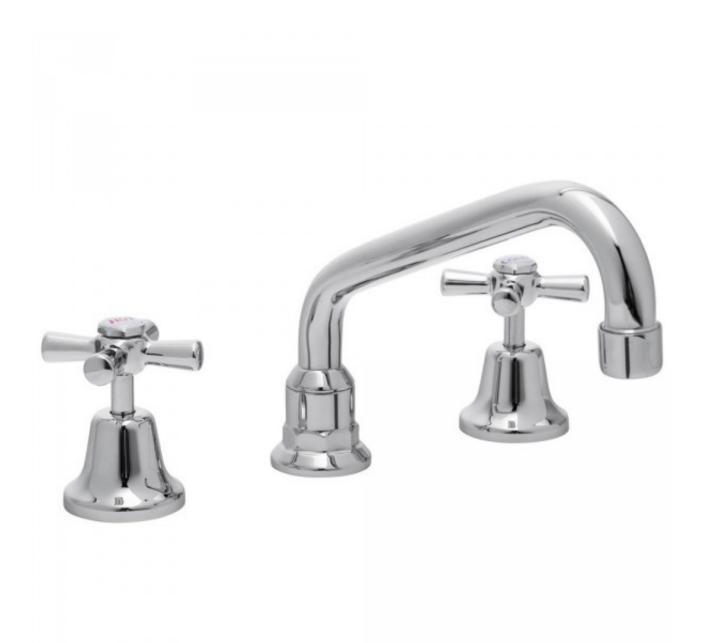

# Easy Clean Sink Set

Product Code:133296

1800 RAYMOR raymor.com.au

# **Easy Clean Sink Set**

## **PRODUCT SPECIFICATION**

| Product Code       | 133296                                 |
|--------------------|----------------------------------------|
| Finish             | Chrome plated                          |
| Handle Style       | Cross handle - Anti Vandal             |
| Hot/Cold Indicator | Coloured Red & Blue words on white     |
|                    | backing                                |
| Warranty           | Visit www.raymor.com.au                |
| WELS-Rating        | WELS 4 STAR 7.5L/min                   |
| Spout Reach        | 180mm - centre of Spout to centre of   |
|                    | Aerator                                |
| Shut Off           | Jumper Valve                           |
| Mount Surface      | Suitable for up to 3mm Stainless steel |
|                    | sink                                   |
| Spout Design       | Round straight downswept               |