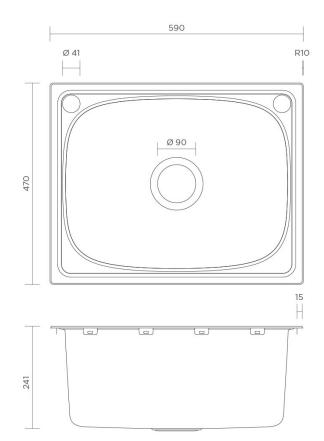

## PRODUCT SPECIFICATIONS

**Colour** Stainless Steel

Material 304 grade 18/10 Stainess Steel

**Configuration** Single Bowl

**Installation** Top Mount

Type

**Design** Radiused bowl

**Tap Hole** 1 Tap Hole, 1 Bypass hole

Finish Polished

**Construction** Drawn

Width 590mm

Height 470mm

**Depth** 241mm

**Bowl 1 Size &** 451

Capacity

Bowl 2 Size & n/a