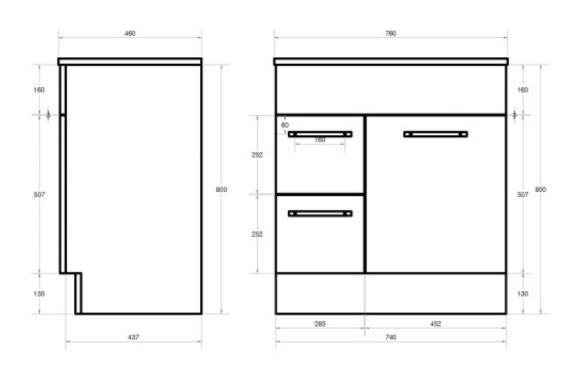

## **PRODUCT SPECIFICATION**

Product Code 153216
Material Vitreous China
Finish Vinyl Wrap

Inclusions Soft Close Doors and Drawers

Warranty Visit raymor.com.au

Item ColourWhitePlug and WasteNot IncludedSize750MMTypeFloor StandingOverflowincludedTap holeOne

Printed:28/09/2020

Version 1 19/03/2018

All measurements are in millimetres and are to be used as a guide only. Specifications and materials may change without notice. Whilst all care has been taken to ensure that all detail are correct at the time of print we reserve the right to correct any errors, inaccuracies or omissions or to change or update any details or information at any time without notice.