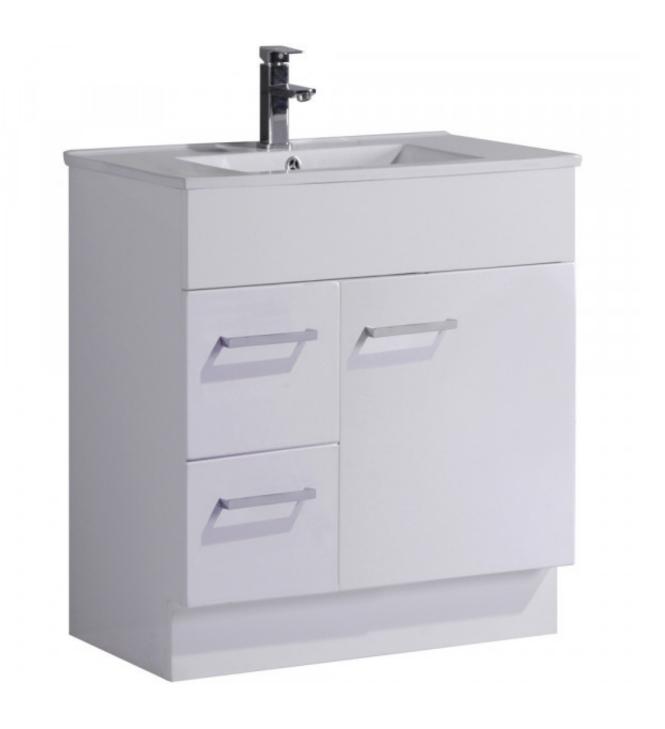

Essentials 750mm Vanity 2 Drawers 1 Door LH White

Product Code:153216

## Essentials 750mm Vanity 2 Drawers 1 Door LH White

## **PRODUCT SPECIFICATION**

Product Code 153216
Material Vitreous China
Finish Vinyl Wrap

Inclusions Soft Close Doors and Drawers

Warranty Visit raymor.com.au

Item ColourWhitePlug and WasteNot IncludedSize750MMTypeFloor StandingOverflowincludedTap holeOne